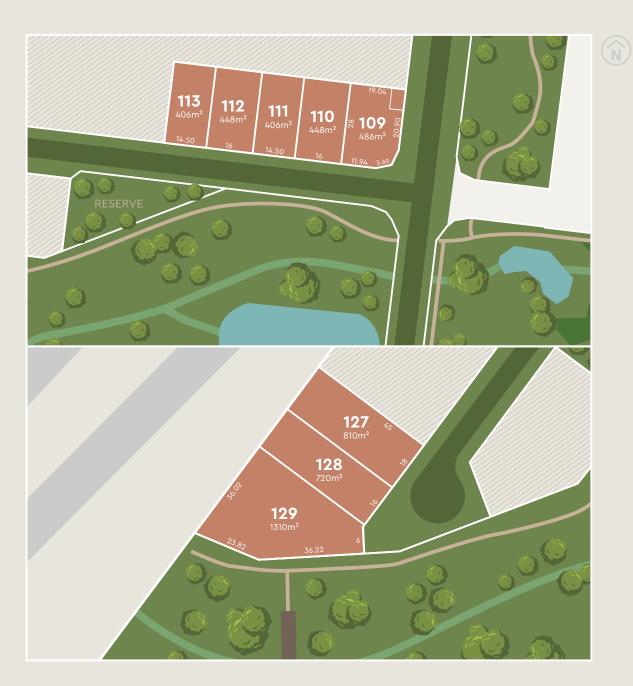

# Parklands Release

## Your dream home amongst parklands and walking trails

If you love green spaces and trails, then the Parklands Release is for you. On your doorstep are wide open green spaces provided by the nearby parklands, a truly unique offering that only The Grange provides. These regular shaped lots range in size from 406m<sup>2</sup> to 1310m<sup>2</sup> providing plenty of house design options. Be part of this select group to enjoy park-facing lots.