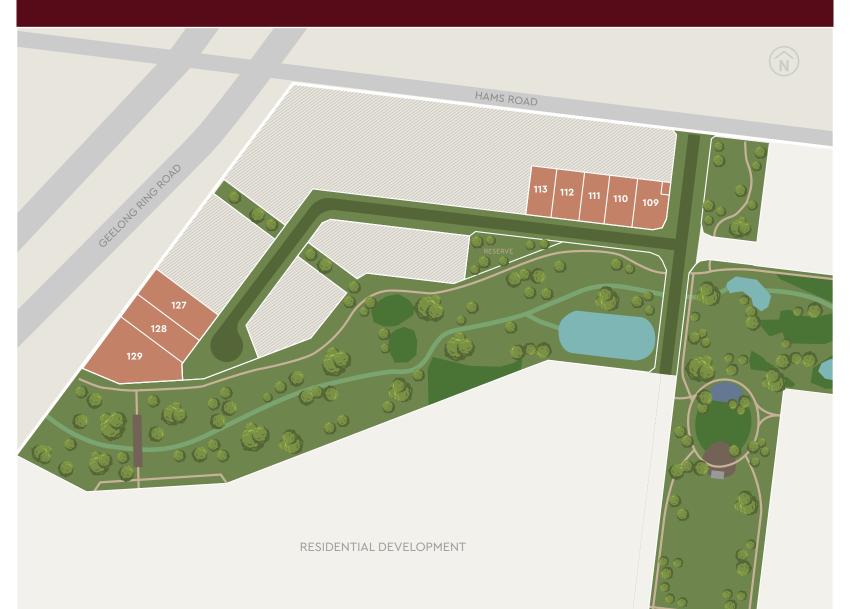

# Parklands Release

## Your dream home amongst parklands and walking trails

If you love green spaces and trails, then the Parklands Release is for you. On your doorstep are wide open green spaces provided by the nearby parklands, a truly unique offering that only The Grange provides. These regular shaped lots range in size from 406m<sup>2</sup> to 1310m<sup>2</sup> providing plenty of house design options. Be part of this select group to enjoy park-facing lots.