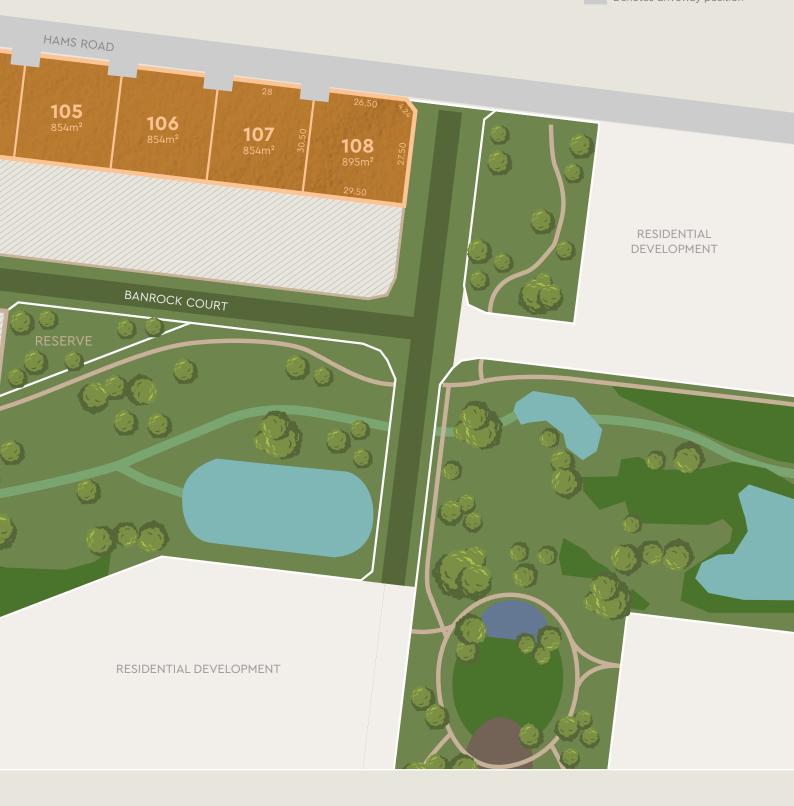

## The Golden Mile

Over 850m<sup>2</sup>. Double driveway frontage\*.

Create a first and lasting impression on the Golden Mile

First impressions count! So too do lasting ones! Securing a lot on the Golden Mile at The Grange, Waurn Ponds will allow you the chance to create both a first and lasting impression.

Located at the entrance to the estate on Hams Road, these lots have expansive frontages allowing dual driveways\* and are in excess of 850m².

With only 8 lots available in this highly sought-after area of the estate and high customer demand, The Golden Mile at The Grange will be home to some of the finest homes in the Geelong region.