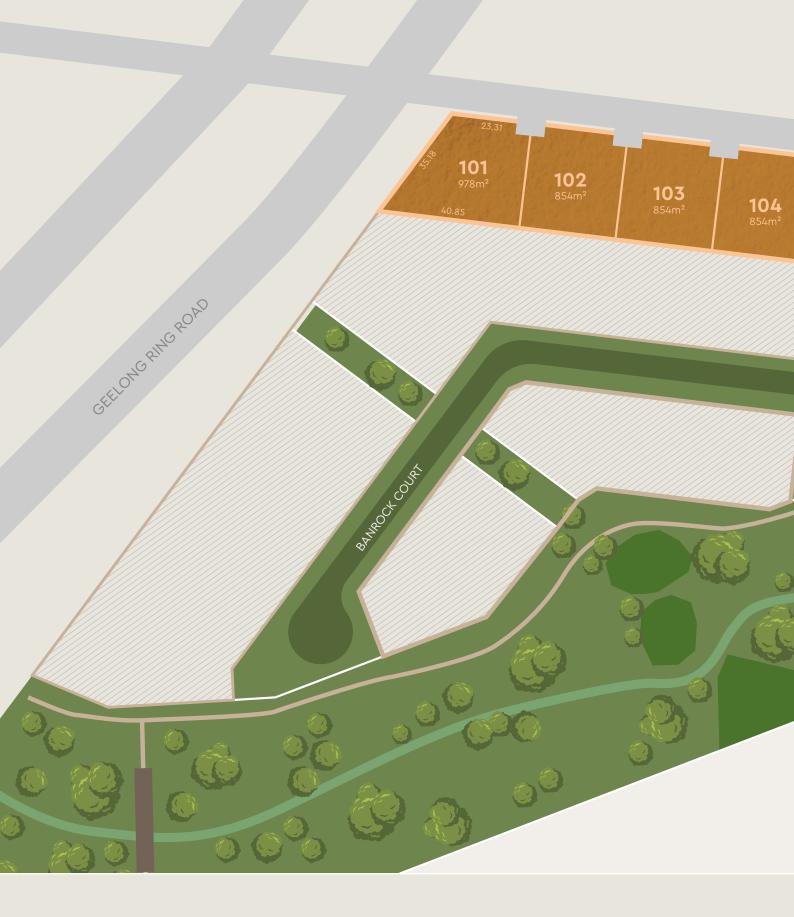

## The Golden Mile

Over 850m<sup>2</sup>. Double driveway frontage\*.

Create a first and lasting impression on the Golden Mile

First impressions count! So too do lasting ones! Securing a lot on the Golden Mile at The Grange, Waurn Ponds will allow you the chance to create both a first and lasting impression.

Located at the entrance to the estate on Hams Road, these lots have expansive frontages allowing dual driveways\* and are in excess of 850m².

With only 8 lots available in this highly sought-after area of the estate and high customer demand, The Golden Mile at The Grange will be home to some of the finest homes in the Geelong region.