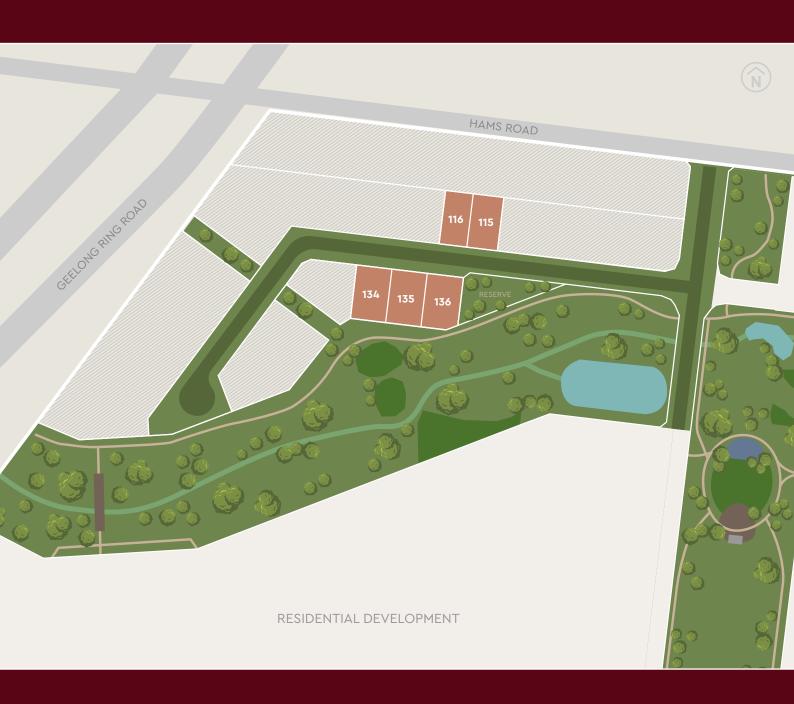

# Live large in the heart of the community

Located in the central hub of The Grange, the Central Release will form the nucleus of what will be a thriving community at The Grange.

With lots ranging in size from 406m² to 523m² located in the heart of The Grange community, you will be spoilt for choice. This release offers privacy and access to the Parklands if you wish. Whichever parcel of land you decide to settle on in the Central Release, you can be assured that you will live large in the heart of the community at The Grange.