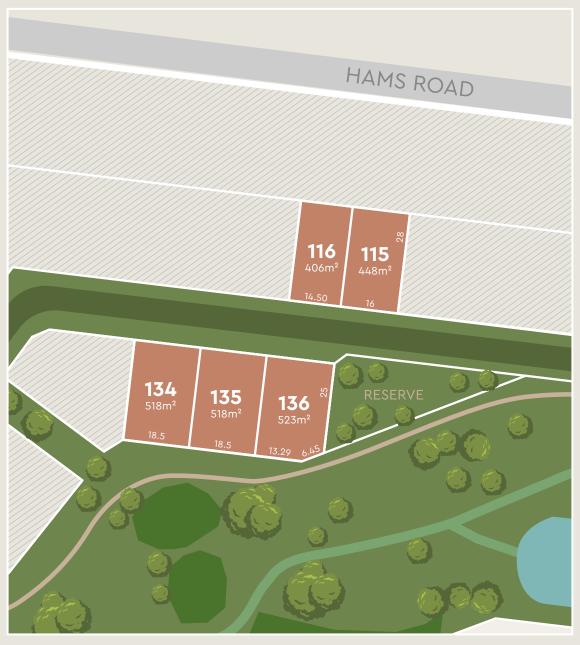

# Live large in the heart of the community

Located in the central hub of The Grange, the Central Release will form the nucleus of what will be a thriving community at The Grange.

With lots ranging in size from 406m² to 523m² located in the heart of The Grange community, you will be spoilt for choice. This release offers privacy and access to the Parklands if you wish. Whichever parcel of land you decide to settle on in the Central Release, you can be assured that you will live large in the heart of the community at The Grange.