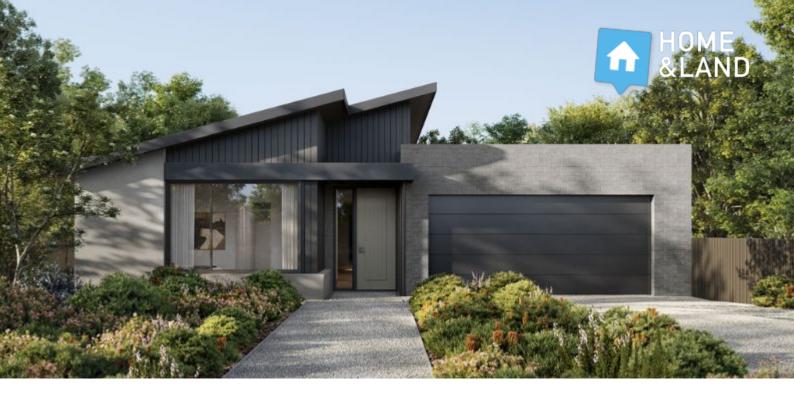

## MINERVA169

COASTAL

| LOT 116 BANROCK<br>COURT<br>WAURNPONDS | 3 🞮 2 🚿 2 🚔       |
|----------------------------------------|-------------------|
| HOME SIZE:                             | LOT SIZE:         |
| 18.3SQ                                 | 406m <sup>2</sup> |