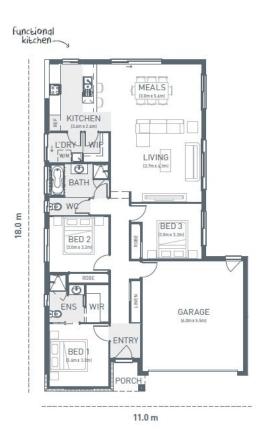

## MINERVA169

COASTAL

| LOT 116 BANROCK<br>COURT<br>WAURNPONDS | 3 🞮 2 🚿 2 🚔       |
|----------------------------------------|-------------------|
| HOME SIZE:                             | LOT SIZE:         |
| 18.3SQ                                 | 406m <sup>2</sup> |