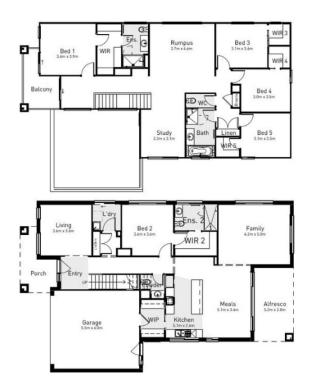

# LATROBE337

BUNGALOW

| LOT 118 BANROCK<br>COURT<br>WAURNPONDS | 5 🎮 3 🚿 2 ឝ                    |
|----------------------------------------|--------------------------------|
| HOME SIZE:<br>36.1                     | LOT SIZE:<br>448m <sup>2</sup> |
|                                        |                                |