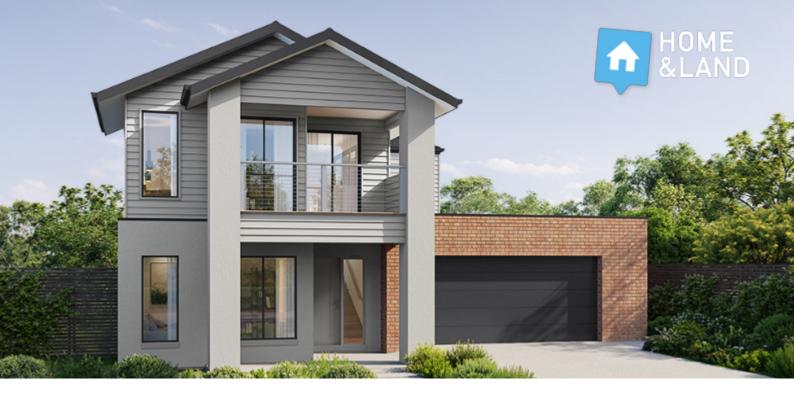

# LATROBE337

BUNGALOW

| LOT 118 BANROCK<br>COURT<br>WAURNPONDS | 5 🎮 3 🚿 2 ឝ                    |
|----------------------------------------|--------------------------------|
| HOME SIZE:<br>36.1                     | LOT SIZE:<br>448m <sup>2</sup> |
|                                        |                                |