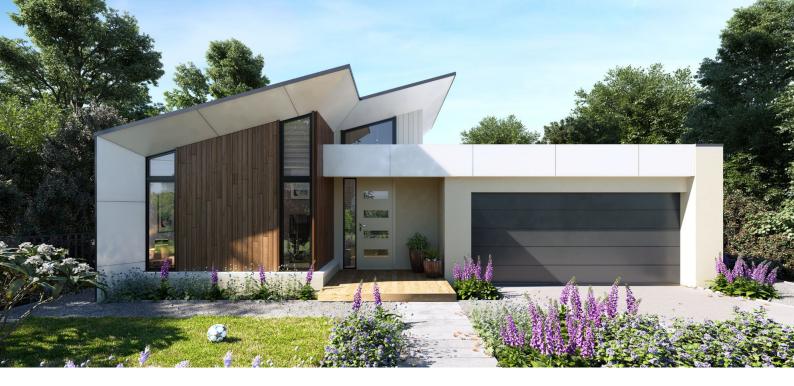

## Carisbrook240

Newport

| Lot 135 Banrock Court<br>Waurnponds<br>4 🛏 2 🚿 2 🚍 | House Size:<br>25.9SQ<br>Lot Size:<br>518m <sup>2</sup> |
|----------------------------------------------------|---------------------------------------------------------|
| Package Price:                                     |                                                         |

## \$1,001,395

## It's all included

| Tesla Solar & Battery  |
|------------------------|
| Double Glazed Windows  |
| Colorbond Steel Roof   |
| Site Cost Allowance    |
| Developer Requirements |
|                        |