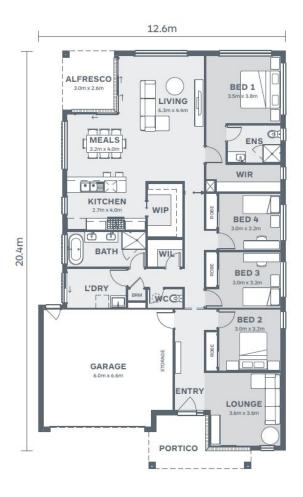

## Carisbrook240

Newport

| Lot 135 Banrock Court<br>Waurnponds<br>4 🛏 2 🚿 2 🚍 | House Size:<br>25.9SQ<br>Lot Size:<br>518m <sup>2</sup> |
|----------------------------------------------------|---------------------------------------------------------|
| Package Price:                                     |                                                         |