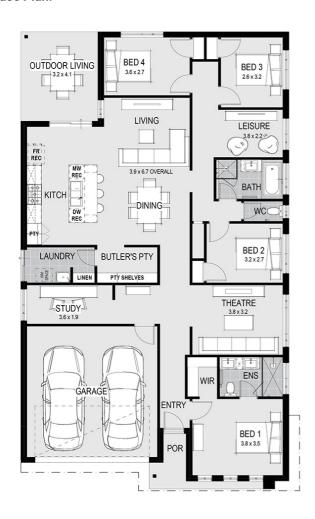

#### **House Plan:**

#### **LOT #116**

The Grange

Address: Waurn Ponds, 3216

Paris 25 - Melbourne - Classic Special

Package Price From

俞 25 sq

\$769,500\*

### **About package:**

- Including our \$30,000 DESIGNER KITCHEN:
  Huge 1200mm Wide Island Bench with breakfast bar
- Stone Benchtops
- European High Gloss Cabinetry
- · European High Gloss Pantry
- · Lift up overhead Cupboards
- Extensive Drawers
- 900mm Freestanding Stove
- Integrated Rangehood
- · Microwave recess with pot drawer
- Dishwasher recess
- · Integrated cutlery drawer

Plus these Promotions Inclusions for FREE:

- Timber Laminate Flooring & Loop Pile Carpet
- 2590mm high ceilings
- · Category 1 Upgraded Façade
- · Double Vanity & Double Shower to ensuite\*
- · Luxe Rainhead Dual Combo showerhead • Stone Benchtop to Ensuite & Bathroom
- Double Door Entry to master bedroom\*
- Plus:
- · Lifetime structural warranty
- · Fixed site costs
- · 12 month fixed pricing