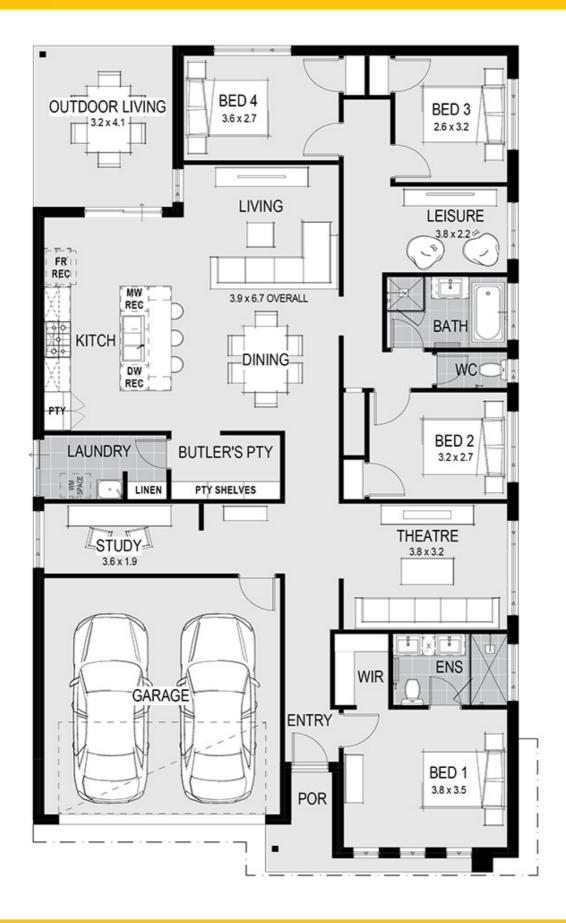

#### **House Plan:**

#### **LOT #116**

The Grange

Address: Waurn Ponds, 3216

Paris 25 - Melbourne - Classic Special

Package Price From

俞 25 sq

\$769,500\*

### **About package:**

- Including our \$30,000 DESIGNER KITCHEN:
  Huge 1200mm Wide Island Bench with breakfast bar
- Stone Benchtops
- European High Gloss Cabinetry
- · European High Gloss Pantry
- · Lift up overhead Cupboards
- Extensive Drawers
- 900mm Freestanding Stove
- Integrated Rangehood
- · Microwave recess with pot drawer
- Dishwasher recess
- · Integrated cutlery drawer

Plus these Promotions Inclusions for FREE:

- Timber Laminate Flooring & Loop Pile Carpet
- 2590mm high ceilings
- · Category 1 Upgraded Façade
- · Double Vanity & Double Shower to ensuite\*
- · Luxe Rainhead Dual Combo showerhead • Stone Benchtop to Ensuite & Bathroom
- Double Door Entry to master bedroom\*
- Plus:
- · Lifetime structural warranty
- · Fixed site costs
- · 12 month fixed pricing