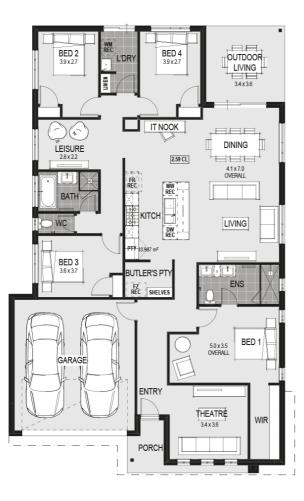

#### House Plan:

# LOT #117 The Grange Address: Waurn Ponds, 3216

# Munich 25 - Melbourne - Classic Special

### About package:

**2** 

₽ 4

- Including our \$30,000 DESIGNER KITCHEN: Huge 1200mm Wide Island Bench with breakfast bar
- Stone Benchtops
- European High Gloss Cabinetry
- European High Gloss Pantry
- Lift up overhead Cupboards
- Extensive Drawers
- 900mm Freestanding Stove
- Integrated Rangehood
- · Microwave recess with pot drawer
- Dishwasher recess
- Integrated cutlery drawer
- Plus these Promotions Inclusions for FREE:
- Timber Laminate Flooring & Loop Pile Carpet
- 2590mm high ceilings
- Category 1 Upgraded Façade
- Double Vanity & Double Shower to ensuite\*
- Luxe Rainhead Dual Combo showerhead
- Stone Benchtop to Ensuite & Bathroom
- Double Door Entry to master bedroom\*
- Plus:
- Lifetime structural warranty
- Fixed site costs
- 12 month fixed pricing