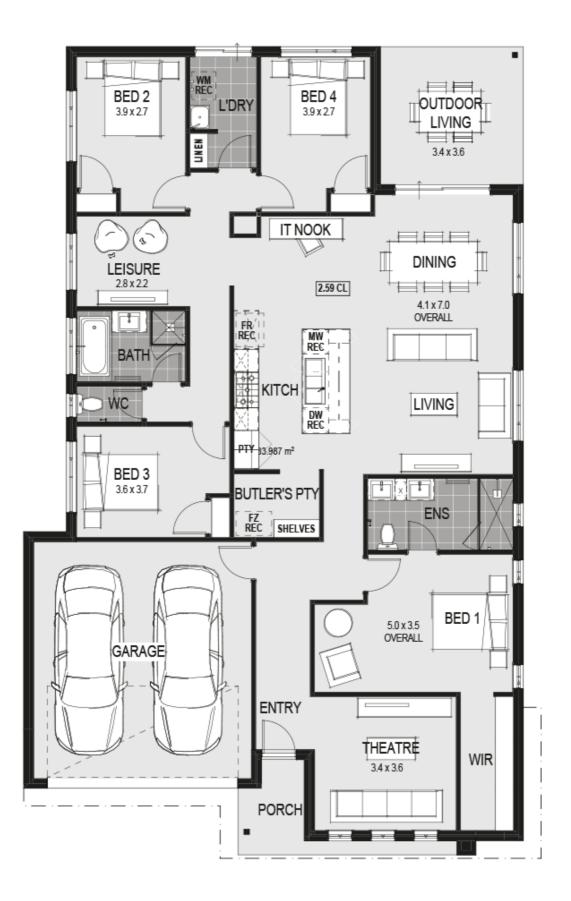

#### House Plan:

# LOT #117 The Grange Address: Waurn Ponds, 3216

# Munich 25 - Melbourne - Classic Special

### About package:

**2** 

₽ 4

- Including our \$30,000 DESIGNER KITCHEN: Huge 1200mm Wide Island Bench with breakfast bar
- Stone Benchtops
- European High Gloss Cabinetry
- European High Gloss Pantry
- Lift up overhead Cupboards
- Extensive Drawers
- 900mm Freestanding Stove
- Integrated Rangehood
- · Microwave recess with pot drawer
- Dishwasher recess
- Integrated cutlery drawer
- Plus these Promotions Inclusions for FREE:
- Timber Laminate Flooring & Loop Pile Carpet
- 2590mm high ceilings
- Category 1 Upgraded Façade
- Double Vanity & Double Shower to ensuite\*
- Luxe Rainhead Dual Combo showerhead
- Stone Benchtop to Ensuite & Bathroom
- Double Door Entry to master bedroom\*
- Plus:
- Lifetime structural warranty
- Fixed site costs
- 12 month fixed pricing