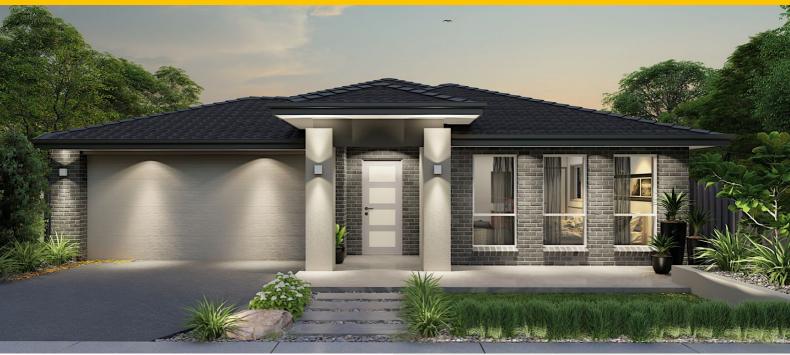

# LOT #117 The Grange Address: Waurn Ponds, 3216

# Munich 25 - Melbourne - Classic Special

### About package:

**2** 

₽ 4

- Including our \$30,000 DESIGNER KITCHEN: Huge 1200mm Wide Island Bench with breakfast bar
- Stone Benchtops
- European High Gloss Cabinetry
- European High Gloss Pantry
- Lift up overhead Cupboards
- Extensive Drawers
- 900mm Freestanding Stove
- Integrated Rangehood
- · Microwave recess with pot drawer
- Dishwasher recess
- Integrated cutlery drawer
- Plus these Promotions Inclusions for FREE:
- Timber Laminate Flooring & Loop Pile Carpet
- 2590mm high ceilings
- Category 1 Upgraded Façade
- Double Vanity & Double Shower to ensuite\*
- Luxe Rainhead Dual Combo showerhead
- Stone Benchtop to Ensuite & Bathroom
- Double Door Entry to master bedroom\*
- Plus:
- Lifetime structural warranty
- Fixed site costs
- 12 month fixed pricing