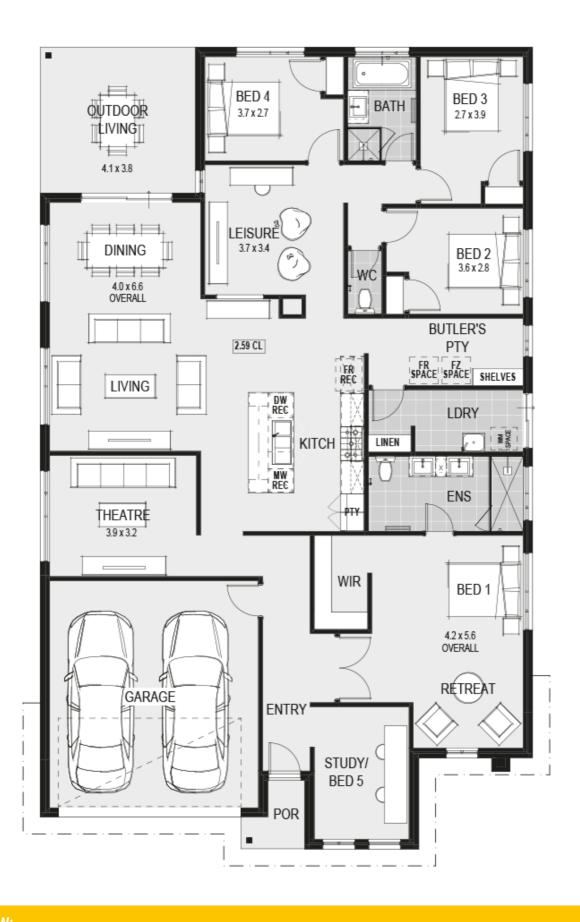

#### **House Plan:**

# Maryland 28 - Melbourne - Classic Special

Package Price From

**周**4

ள் 28 sq

\$856,600\*

## **About package:**

Including our \$30,000 DESIGNER KITCHEN:

- Huge 1200mm Wide Island Bench with breakfast bar
- Stone Benchtops
- European High Gloss Cabinetry
- European High Gloss Pantry
- · Lift up overhead Cupboards
- Extensive Drawers
- 900mm Freestanding Stove
- · Integrated Rangehood
- · Microwave recess with pot drawer
- Dishwasher recess
- Integrated cutlery drawer

Plus these Promotions Inclusions for FREE:

- Timber Laminate Flooring & Loop Pile Carpet
- 2590mm high ceilings
- Category 1 Upgraded Façade
- Double Vanity & Double Shower to ensuite\*
- Luxe Rainhead Dual Combo showerhead
- Stone Benchtop to Ensuite & Bathroom
  Double Door Entry to master bedroom\*
- Double Door Entry to master bedroom\* Plus:
- · Lifetime structural warranty
- · Fixed site costs
- 12 month fixed pricing