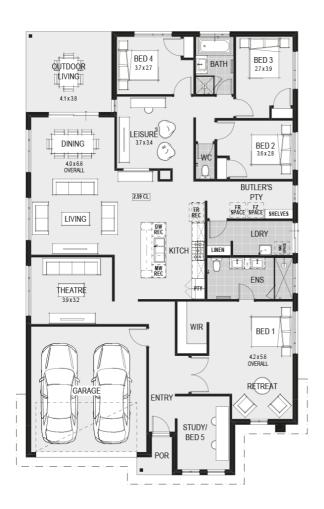

#### **House Plan:**

# Maryland 28 - Melbourne - Classic Special

Package Price From

**周**4

ள் 28 sq

\$856,600\*

## **About package:**

Including our \$30,000 DESIGNER KITCHEN:

- Huge 1200mm Wide Island Bench with breakfast bar
- Stone Benchtops
- European High Gloss Cabinetry
- European High Gloss Pantry
- · Lift up overhead Cupboards
- Extensive Drawers
- 900mm Freestanding Stove
- · Integrated Rangehood
- · Microwave recess with pot drawer
- Dishwasher recess
- Integrated cutlery drawer

Plus these Promotions Inclusions for FREE:

- Timber Laminate Flooring & Loop Pile Carpet
- 2590mm high ceilings
- Category 1 Upgraded Façade
- Double Vanity & Double Shower to ensuite\*
- Luxe Rainhead Dual Combo showerhead
- Stone Benchtop to Ensuite & Bathroom
  Double Door Entry to master bedroom\*
- Double Door Entry to master bedroom\* Plus:
- · Lifetime structural warranty
- · Fixed site costs
- 12 month fixed pricing