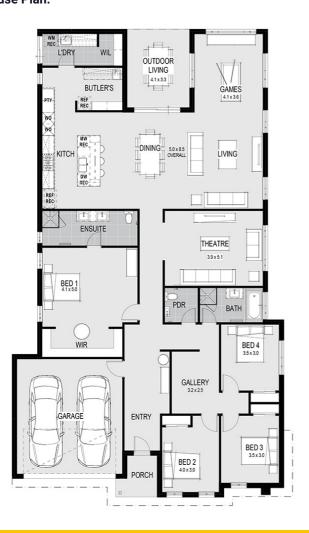

# House Plan:

#### **LOT #126**

The Grange

Address: Banrock Court, Waurn Ponds, 3216

 $810 \, \text{m}^2$ 