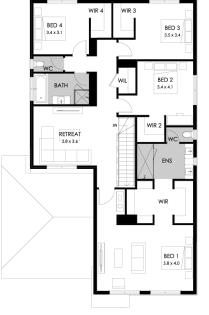

## Land size: Home Size:

- Stunning façade included
- Double glazing (including sliding doors)
- Quality floor coverings throughout
- · 2550mm high ceilings to ground floor
- LED downlights to entry, kitchen and living
- · Soft closers to Kitchen, Laundry vanity drawers and doors
- ILVE 900mm wide oven, cooktop and rangehood
- Stone kitchen and bathroom benchtops
- Quality Caroma basins and tapware
- Overhead cupboards adjacent to rangehood
- Double garage with camera and app control
- 25 Year Structural Guarantee & 12 Month Maintenance
- 7 Star energy rating

854m<sup>2</sup>

334.56m<sup>2</sup>