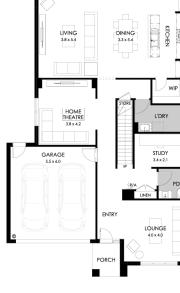

## Land size: Home Size:

- Stunning façade included
- Double glazing (including sliding doors)
- Quality floor coverings throughout
- · 2550mm high ceilings to ground floor
- LED downlights to entry, kitchen and living
- · Soft closers to Kitchen, Laundry vanity drawers and doors
- ILVE 900mm wide oven, cooktop and rangehood
- Stone kitchen and bathroom benchtops
- Quality Caroma basins and tapware
- Overhead cupboards adjacent to rangehood
- Double garage with camera and app control
- 25 Year Structural Guarantee & 12 Month Maintenance
- 7 Star energy rating

854m<sup>2</sup>

334.56m<sup>2</sup>