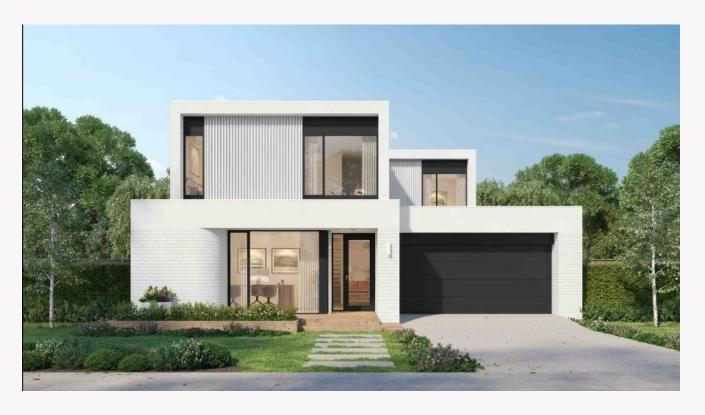

## Ascot 36 Arc Facade **Package from \$1,185,700**

## Lot 105 Hams Rd, Waurn Ponds The Grange

## Land size: Home Size:

- Stunning façade included
- Double glazing (including sliding doors)
- Quality floor coverings throughout
- · 2550mm high ceilings to ground floor
- LED downlights to entry, kitchen and living
- · Soft closers to Kitchen, Laundry vanity drawers and doors
- ILVE 900mm wide oven, cooktop and rangehood
- Stone kitchen and bathroom benchtops
- Quality Caroma basins and tapware
- Overhead cupboards adjacent to rangehood
- Double garage with camera and app control
- 25 Year Structural Guarantee & 12 Month Maintenance
- 7 Star energy rating