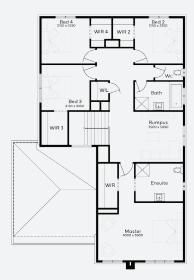

## SIMONDS



BUILDING **QUALITY HOMES SINCE 1949** 

SPEND \$5K & RECEIVE

WORTH OF UPGRADES

STRUCTURAL LIFETIME

**GUARANTEE** 

ARMIDALE 34 | ELEVATE RANGE

\$903,661\*

Lot 116, Waurn Ponds The Grange Estate (406m<sup>2</sup>)









FIRST HOME OWNERS -

## **INCLUSIONS**

- Generous Site Costs
- Developer & council requirments
- 40m2 of coloured concrete Driveway
- Colorbond Sectional garage door & remote controls
- 20 LED Downlights to 20 additional light points
- Floor coverings to entire house
- 20mm Stone benchtops to kitchen, Bathrooms and Ensuite
- Quality 900mm stainless steel dual fuel (gas burners and electric oven) freestanding upright cooker.
- Ductred Heating and Choice of Ducted **Evaporative Cooling or Split Systems** to family and master bedroom
- Plus much more!







For enquiries please contact: Bruno Esposti - 0435219103

simonds.com.au