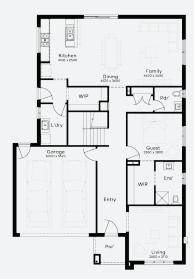

## SIMONDS



BUILDING **QUALITY HOMES SINCE 1949** 

SPEND \$5K & RECEIVE

WORTH OF UPGRADES

STRUCTURAL LIFETIME

**GUARANTEE** 

ARMIDALE 34 | ELEVATE RANGE

\$903,661\*

Lot 116, Waurn Ponds The Grange Estate (406m<sup>2</sup>)









FIRST HOME OWNERS -

## **INCLUSIONS**

- Generous Site Costs
- Developer & council requirments
- 40m2 of coloured concrete Driveway
- Colorbond Sectional garage door & remote controls
- 20 LED Downlights to 20 additional light points
- Floor coverings to entire house
- 20mm Stone benchtops to kitchen, Bathrooms and Ensuite
- Quality 900mm stainless steel dual fuel (gas burners and electric oven) freestanding upright cooker.
- Ductred Heating and Choice of Ducted **Evaporative Cooling or Split Systems** to family and master bedroom
- Plus much more!







For enquiries please contact: Bruno Esposti - 0435219103

simonds.com.au