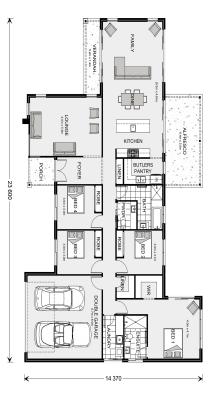

## **Chadwick 260**

⊨ 4 🗁 2.5 🚍 2

## Inclusions:

- + Urban Facade
- + Double Glazed Windows & Sliding Doors
- + Carpet & Tiles throughout
- + Butlers Pantry
- + Ceiling Height 2550mm (8 foot 6)
- + Under Roof Alfresco

\* Price listed is indicative only and does not include stamp duty, legal fees or conveyancing costs. Images may depict optional upgrades including fixtures, fencing, landscaping, features, facades, finishes and/or other items which are not included in the stated price. Further information overleaf. For further information, please talk to a New Homes Consultant or visit our website at https://www.gjgardner.com.au/house-and-land-pricing.