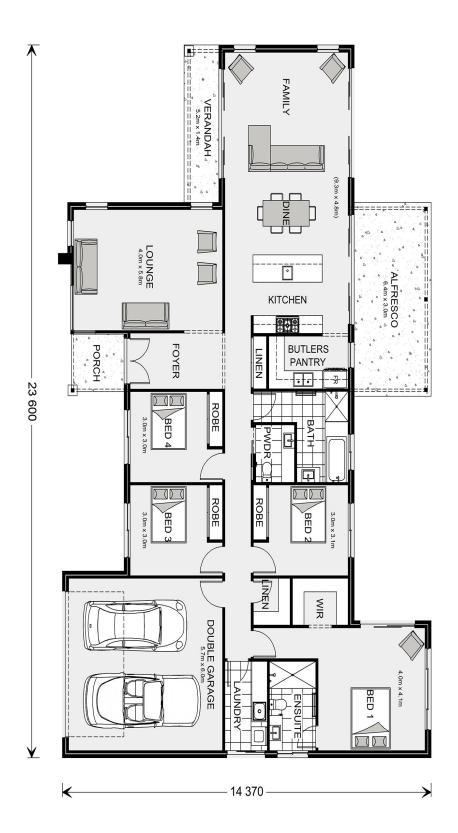

## **Chadwick 260**

⊨ 4 🗁 2.5 🚍 2

## Inclusions:

- + Urban Facade
- + Double Glazed Windows & Sliding Doors
- + Carpet & Tiles throughout
- + Butlers Pantry
- + Ceiling Height 2550mm (8 foot 6)
- + Under Roof Alfresco

\* Price listed is indicative only and does not include stamp duty, legal fees or conveyancing costs. Images may depict optional upgrades including fixtures, fencing, landscaping, features, facades, finishes and/or other items which are not included in the stated price. Further information overleaf. For further information, please talk to a New Homes Consultant or visit our website at https://www.gjgardner.com.au/house-and-land-pricing.