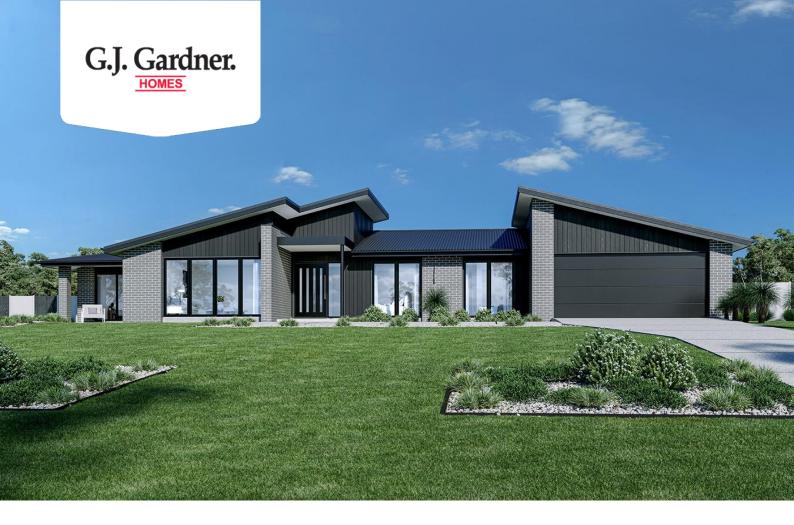

## **Chadwick 260**

⊨ 4 🗁 2.5 🚍 2

## Inclusions:

- + Urban Facade
- + Double Glazed Windows & Sliding Doors
- + Carpet & Tiles throughout
- + Butlers Pantry
- + Ceiling Height 2550mm (8 foot 6)
- + Under Roof Alfresco

\* Price listed is indicative only and does not include stamp duty, legal fees or conveyancing costs. Images may depict optional upgrades including fixtures, fencing, landscaping, features, facades, finishes and/or other items which are not included in the stated price. Further information overleaf. For further information, please talk to a New Homes Consultant or visit our website at https://www.gjgardner.com.au/house-and-land-pricing.