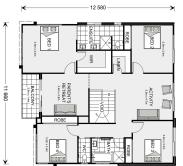

## Esplanade 328

Lot 105 Hams Road, Waurn Ponds

Land Area: 854 m<sup>2</sup>

Contact Marcus Illingworth on 0410 308 722

## **Inclusions:**

- + Resort Facade
- + Double Glazed Windows & Sliding Doors
- + Carpet & Tiles throughout
- + Butlers Pantry
- + Balcony & Alfresco
- + Site Allowances

<sup>\*</sup> Price listed is indicative only and does not include stamp duty, legal fees or conveyancing costs. Images may depict optional upgrades including fixtures, fencing, landscaping, features, facades, finishes and/or other items which are not included in the stated price. Further information overleaf. For further information, please talk to a New Homes Consultant or visit our website at https://www.gjgardner.com.au/house-and-land-pricing.