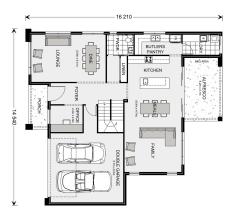

## Esplanade 328

Lot 105 Hams Road, Waurn Ponds

Land Area: 854 m<sup>2</sup>

Contact Marcus Illingworth on 0410 308 722

## **Inclusions:**

- + Resort Facade
- + Double Glazed Windows & Sliding Doors
- + Carpet & Tiles throughout
- + Butlers Pantry
- + Balcony & Alfresco
- + Site Allowances

<sup>\*</sup> Price listed is indicative only and does not include stamp duty, legal fees or conveyancing costs. Images may depict optional upgrades including fixtures, fencing, landscaping, features, facades, finishes and/or other items which are not included in the stated price. Further information overleaf. For further information, please talk to a New Homes Consultant or visit our website at https://www.gjgardner.com.au/house-and-land-pricing.