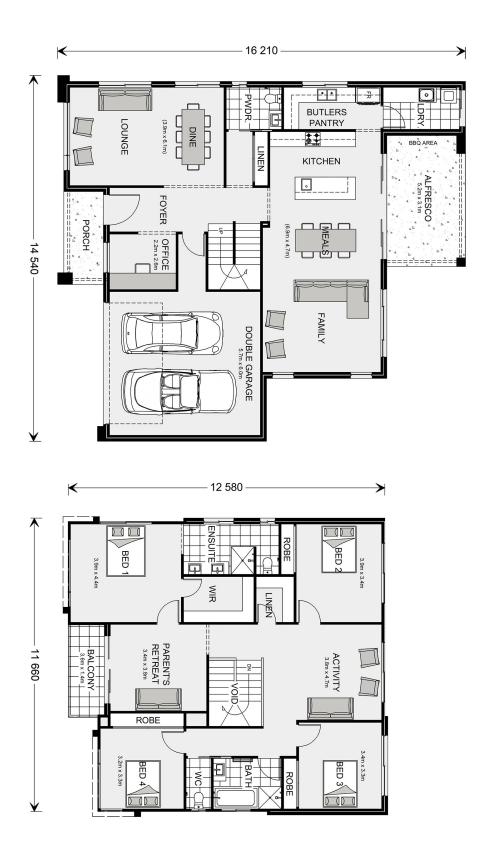

## Esplanade 328

Lot 105 Hams Road, Waurn Ponds

Land Area: 854 m<sup>2</sup>

Contact Marcus Illingworth on 0410 308 722

## **Inclusions:**

- + Resort Facade
- + Double Glazed Windows & Sliding Doors
- + Carpet & Tiles throughout
- + Butlers Pantry
- + Balcony & Alfresco
- + Site Allowances

<sup>\*</sup> Price listed is indicative only and does not include stamp duty, legal fees or conveyancing costs. Images may depict optional upgrades including fixtures, fencing, landscaping, features, facades, finishes and/or other items which are not included in the stated price. Further information overleaf. For further information, please talk to a New Homes Consultant or visit our website at https://www.gjgardner.com.au/house-and-land-pricing.