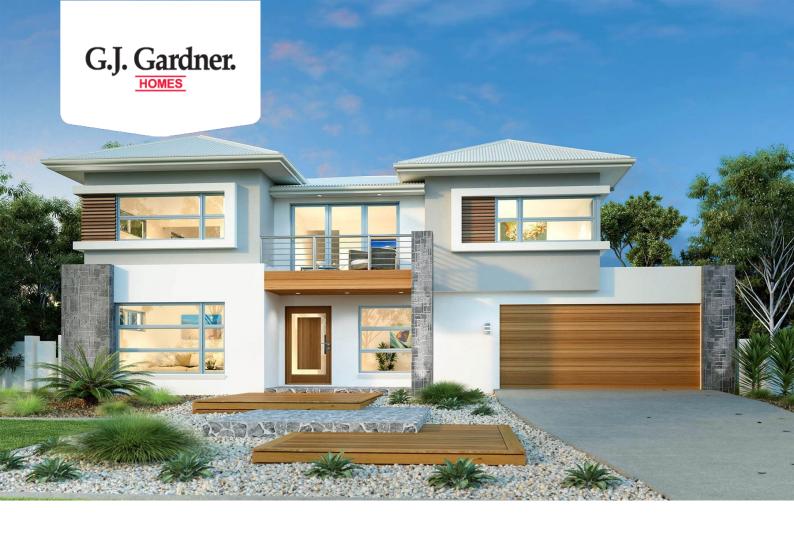

## Esplanade 328

Lot 105 Hams Road, Waurn Ponds

Land Area: 854 m<sup>2</sup>

Contact Marcus Illingworth on 0410 308 722

## **Inclusions:**

- + Resort Facade
- + Double Glazed Windows & Sliding Doors
- + Carpet & Tiles throughout
- + Butlers Pantry
- + Balcony & Alfresco
- + Site Allowances

<sup>\*</sup> Price listed is indicative only and does not include stamp duty, legal fees or conveyancing costs. Images may depict optional upgrades including fixtures, fencing, landscaping, features, facades, finishes and/or other items which are not included in the stated price. Further information overleaf. For further information, please talk to a New Homes Consultant or visit our website at https://www.gjgardner.com.au/house-and-land-pricing.