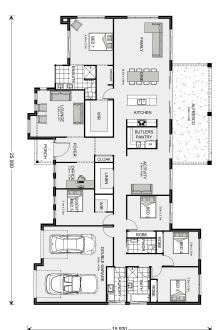

# Wentworth 320

⊨ 5 🗁 2.5 🚍 2

### Inclusions:

- + Manor Facade
- + Double Glazed Windows & Sliding Doors
- + Carpet & Tiles throughout
- + Butlers Pantry
- + Grand Alfresco
- + Site Cost Allowances

\* Price listed is indicative only and does not include stamp duty, legal fees or conveyancing costs. Images may depict optional upgrades including fixtures, fencing, landscaping, features, facades, finishes and/or other items which are not included in the stated price. Further information overleaf. For further information, please talk to a New Homes Consultant or visit our website at https://www.gjgardner.com.au/house-and-land-pricing.