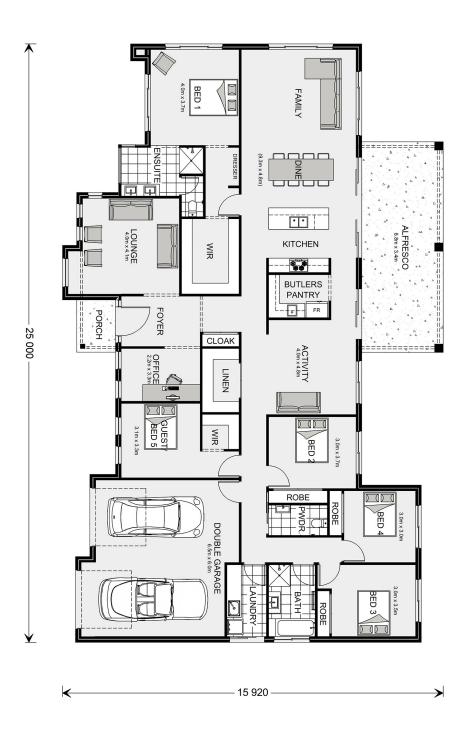

# Wentworth 320

⊨ 5 🗁 2.5 🚍 2

### Inclusions:

- + Manor Facade
- + Double Glazed Windows & Sliding Doors
- + Carpet & Tiles throughout
- + Butlers Pantry
- + Grand Alfresco
- + Site Cost Allowances

\* Price listed is indicative only and does not include stamp duty, legal fees or conveyancing costs. Images may depict optional upgrades including fixtures, fencing, landscaping, features, facades, finishes and/or other items which are not included in the stated price. Further information overleaf. For further information, please talk to a New Homes Consultant or visit our website at https://www.gjgardner.com.au/house-and-land-pricing.