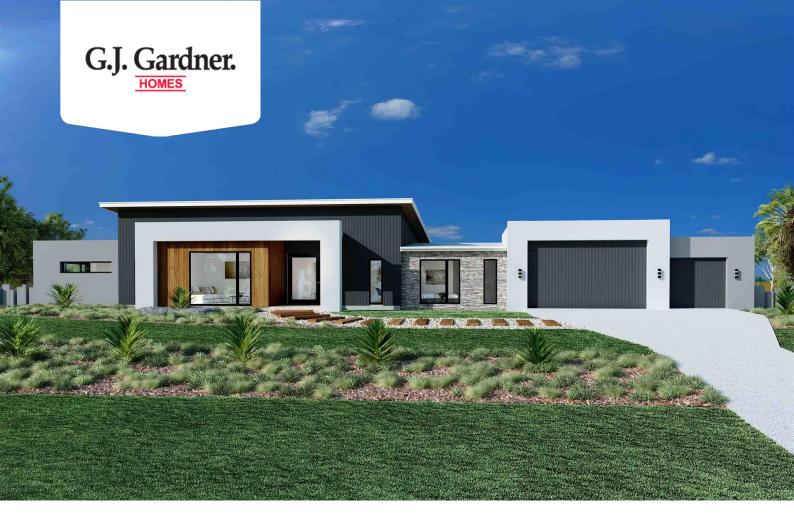

## Wentworth 320

⊨ 5 🗁 2.5 🚍 2

### Lot 105 Hams Road, Waurn Ponds

Land Area: 854 m<sup>2</sup>

Contact Marcus Illingworth on 0410 308 722

#### Inclusions:

- + Urban Facade
- + Double Glazed Windows & Sliding Doors
- + Carpet & Tiles throughout
- + Butlers Pantry
- + Grand Alfresco
- + Site Cost Allowances

\* Price listed is indicative only and does not include stamp duty, legal fees or conveyancing costs. Images may depict optional upgrades including fixtures, fencing, landscaping, features, facades, finishes and/or other items which are not included in the stated price. Further information overleaf. For further information, please talk to a New Homes Consultant or visit our website at https://www.gjgardner.com.au/house-and-land-pricing.