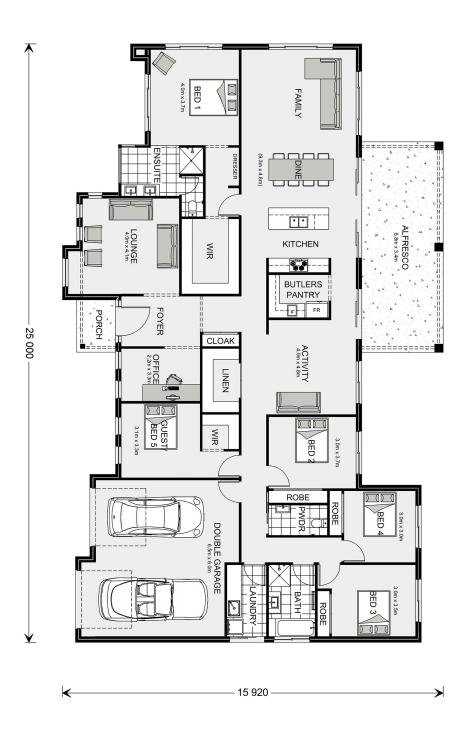

## Wentworth 320

⊨ 5 🗁 2.5 🚍 2

#### Inclusions:

- + Urban Facade
- + Double Glazed Windows & Sliding Doors
- + Carpet & Tiles throughout
- + Butlers Pantry
- + Grand Alfresco
- + Site Cost Allowances

\* Price listed is indicative only and does not include stamp duty, legal fees or conveyancing costs. Images may depict optional upgrades including fixtures, fencing, landscaping, features, facades, finishes and/or other items which are not included in the stated price. Further information overleaf. For further information, please talk to a New Homes Consultant or visit our website at https://www.gjgardner.com.au/house-and-land-pricing.