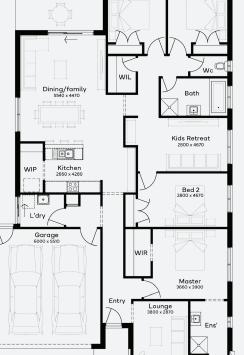

## **INCLUSIONS**

- Generous Site Costs
- Developer & council requirments
- 40m2 of coloured concrete Driveway
- Colorbond Sectional garage door & remote controls
- 20 LED Downlights to 20 additional light points
- Floor coverings to entire house
- 20mm Stone benchtops to kitchen, Bathrooms and Ensuite
- Quality 900mm stainless steel dual fuel (gas burners and electric oven) freestanding upright cooker.
- Ductred Heating and Choice of Ducted Evaporative Cooling or Split Systems to family and master bedroom
- Plus much more!

Lot 116, Waurn Ponds The Grange Estate (406m²)

For enquiries please contact: Bruno Esposti - 0435219103

simonds.com.au

\*From pricing is based on standard plan, builders preferred siting, site costs allowance, and is subject to extreme site changes beyond our reasonable control and unknown at the time of print. All packages are subject to Developer and Council approval. Package Price does not include stamp duty, government, legal or bank charges. Community Infrastructure Levy and Asset Protection Permit are not included in pricing and is to be arranged by the client directly with the Developer (if applicable). Any alterations may incur additional charges. Confirm land price and availability prior to purchase. Simonds reserves the right to withdraw or amend pricing, inclusions and promotion at any time without notice. \*Please refer to the terms and conditions at www.simonds.com.au/terms-and-conditions. This package applies to VIC - Elevate range only. Please speak with your sales consultant for further details. Pricing is current at 22/08/2024.