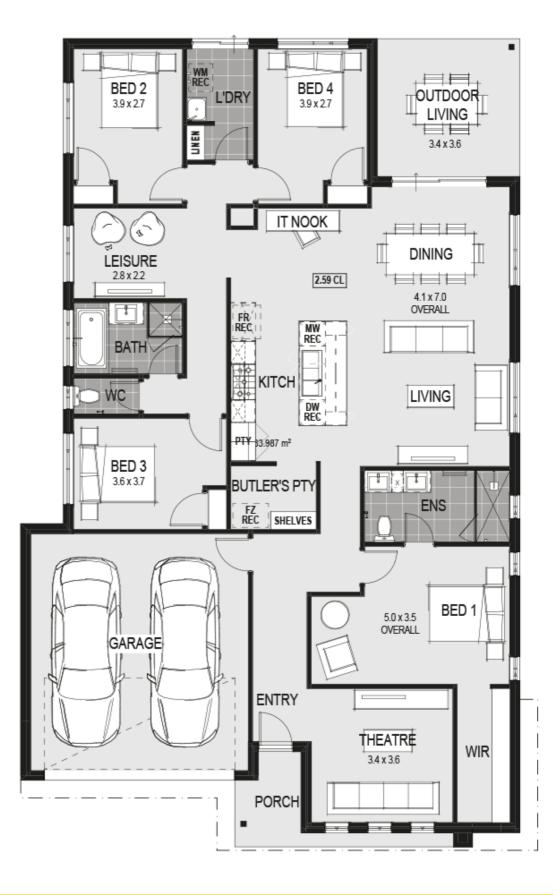

tlery, Plate and Pot Drawers & Microwave Recess with Pot Drawer Below
- Undermount Sink & Aluminium Integrated Finger Grip
- Plus these Promotions Inclusions:
- Electronic smart lock upgrade
- 7 Star Energy Rating Solar System
- Double Glazing
- Timber Laminate Flooring & Loop Pile Carpet • 2590mm high ceilings
- Upgraded Façade\*
- Double Vanity with stone top benches to ensuite\*
- Double titled Shower to ensuite\*
- Luxe Rainhead Dual Combo showerhead to Ensuite
- Double Door Entry to master bedroom\*
- Solid Colour through driveway



## **ENQUIRE NOW:**



#### House Features:

- NBN connection, Council Charges
- ✓ Site Costs
- V Driveway
- ✓ 18 Month price hold
- 7-Star Energy Efficiency and NCC Requirements Included
- Free Luxury Kitchen worth over \$50,000 for a limited time only



# **ENQUIRE NOW:**

#### Jarrad Hodge • P: 0418 394 708 • E: jarrad.hodge@homegroup.com.au



\*All Images and plans depicted are for illustrative purposes only and are subject to change. This work or any part of it may not be reproduced or copied in any form without the prior written consent of Home Group. © Home Group Pty Ltd CDB-U 59667. \*All Prices and specifications shown are subject to change without notice, and are subject to final confirmation upon the terms of any agreement with Home Group a the time of purchase. For full terms and conditions applicable please see www.homegroup.com.au/terms