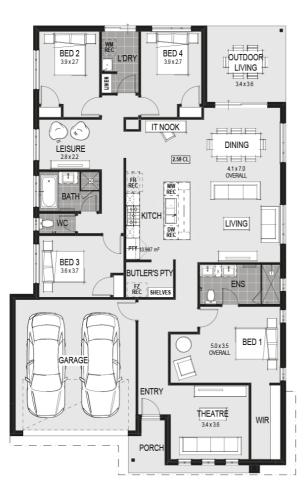

#### House Plan:



## LOT #118 The Grange Address: Banrock Court, Waurn Ponds, 3216



## Munich 25 - Melbourne - Classic Special



### About package:

· All our house designs are fully customisable or bring your own design -Home Group will build it!

This packages includes our \$50,000 LUXURY KITCHEN:

- Electrolux Double Wall Ovens
- Electrolux 900mm 5 Burner Glass Gas Cooktop
- Electrolux Integrated Rangehood
- 1200mm Deep Island Bench with Waterfall Ends
- Multiple Stone Benchtops & European High Gloss Cabinetry
- Double Laminate Pantry & Lift Up Overhead Cupboards
- · Combination of Cutlery, Plate and Pot Drawers & Microwave Recess with Pot Drawer Below
- Undermount Sink & Aluminium Integrated Finger Grip
- Plus these Promotions Inclusions:
- Electronic smart lock upgrade
- 7 Star Energy Rating Solar