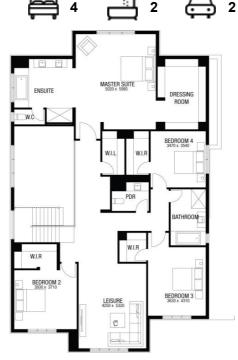

## HOMERLAND

### metricon



\$1,326,830

Titled Land

The Grange

Lot 102 Hams Road, Mount Duneed

**FRANKLIN 51** 

**EMPIRE FACADE** 

**BLOCK SIZE: 854m2** 

#### infills above garage, external lighting, fencing, concrete paths and driveway. Façade Imag e may also contain items not supplied by Metricor Homes, namely landscaping and plant

# OUTDOOR ROOM 3840 x 4200 DOUBLE GARAGE



#### **PACKAGE INCLUDES:**

The Franklin 51 with Empire facade built to our industry leading base specifications,

- 7 star energy rating
- Site cost allowance
- 2550mm ceiling height to ground floor
- 2340mm modern feature front door with glazed panel
- Stylish selection of fixtures and fittings
- 20mm premium surface benchtops to kitchen & bathrooms
- 900mm stainless steel appliances
- Brick infills to ground floor windows and
- Aluminium double glazed windows
- Window locks to all openable windows
- Garage door remote control
- Lifetime Structural Guarantee#



1300 METRICON www.metricon.com.au

To find out more, contact Andrew Flemming on 0432625569 BUILD WITH CONFIDENCE

**DESIGNER**