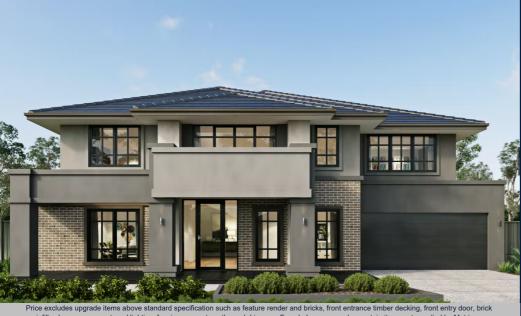

### metricon

\$1,326,830

Titled Land

The Grange

Lot 102 Hams Road, Mount Duneed

**FRANKLIN 51** 

**EMPIRE FACADE** 

**BLOCK SIZE: 854m2** 

#### infills above garage, external lighting, fencing, concrete paths and driveway. Façade Imag e may also contain items not supplied by Metricor Homes, namely landscaping and plant