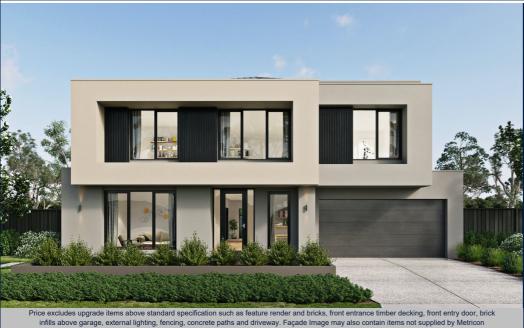

## metricon

Homes, namely landscaping and planter be

FROM

\$1,349,730

Titled Land

The Grange

Lot 103 Hams Road, Mount Duneed

**ARTISAN 47** 

**MODE FACADE** 

**BLOCK SIZE: 854m2** 

## PACKAGE INCLUDES:

The Artisan 47 with Mode facade built to our industry leading base specifications, plus:

- 7 star energy rating
- · Site cost allowance
- 2550mm ceiling height to ground floor
- 2340mm modern feature front door with glazed panel
- Stylish selection of fixtures and fittings
- 20mm premium surface benchtops to kitchen & bathrooms
- 900mm stainless steel appliances
- Brick infills to ground floor windows and doors
- · Aluminium double glazed windows
- Window locks to all openable windows
- · Garage door remote control
- · Lifetime Structural Guarantee#