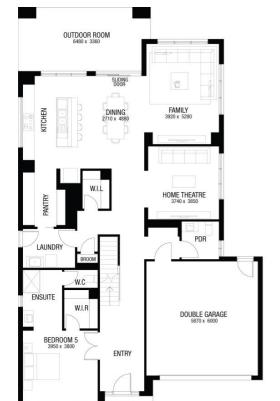

## PACKAGE INCLUDES:

The Artisan 47 with Mode facade built to our industry leading base specifications, plus:

- 7 star energy rating
- · Site cost allowance
- 2550mm ceiling height to ground floor
- 2340mm modern feature front door with glazed panel
- Stylish selection of fixtures and fittings
- 20mm premium surface benchtops to kitchen & bathrooms
- 900mm stainless steel appliances
- Brick infills to ground floor windows and doors
- · Aluminium double glazed windows
- Window locks to all openable windows
- · Garage door remote control
- · Lifetime Structural Guarantee#