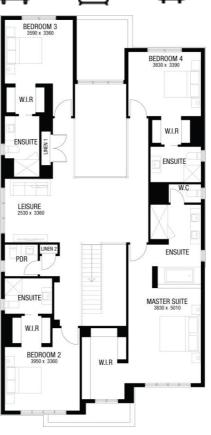

## PACKAGE INCLUDES:

The Artisan 47 with Mode facade built to our industry leading base specifications, plus:

- 7 star energy rating
- · Site cost allowance
- 2550mm ceiling height to ground floor
- 2340mm modern feature front door with glazed panel
- Stylish selection of fixtures and fittings
- 20mm premium surface benchtops to kitchen & bathrooms
- 900mm stainless steel appliances
- Brick infills to ground floor windows and doors
- · Aluminium double glazed windows
- Window locks to all openable windows
- · Garage door remote control
- · Lifetime Structural Guarantee#