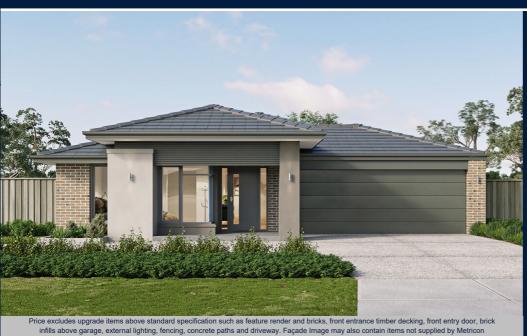

## metricon

FROM

\$806,300

Titled Land

The Grange

Lot 119 Banrock Court, Waurn Ponds

**SENTINEL 25** 

**MAINE FACADE** 

**BLOCK SIZE: 406m2** 

The Sentinel 25 with Maine facade built to our industry leading base specifications, plus:

- 7 star energy rating
- Site cost allowance
- Quality tiles to bathrooms, ensuite and laundry
- Tiled shower base
- · Chrome hand and slide shower rail
- Stylish stainless steel appliances
- Garage door remote control
- Aluminium double glazed windows
- · Eaves to façade
- Ducted gas heating
- Lifetime Structural Guarantee#