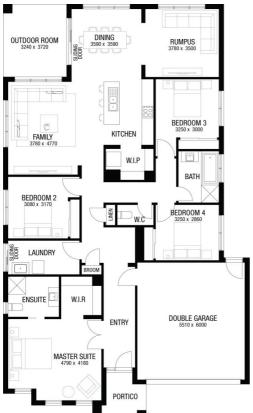

## metricon

FROM

\$806,300

Titled Land

The Grange

Lot 119 Banrock Court, Waurn Ponds

**SENTINEL 25** 

**MAINE FACADE** 

**BLOCK SIZE: 406m2** 

The Sentinel 25 with Maine facade built to our industry leading base specifications, plus:

- 7 star energy rating
- Site cost allowance
- Quality tiles to bathrooms, ensuite and laundry
- Tiled shower base
- · Chrome hand and slide shower rail
- Stylish stainless steel appliances
- Garage door remote control
- Aluminium double glazed windows
- · Eaves to façade
- Ducted gas heating
- Lifetime Structural Guarantee#