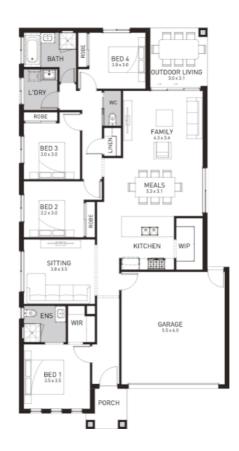

## **CAULFIELD 23A**

**NEWPORT** 

# FIXED PRICE H&L PACKAGE

209sqm

Orbit Homes Australia Pty Ltd "CDB-U 50505" Orbit Homes Queensland Pty Ltd QBSA LIC 716019 "Facade illustrations serve as a guide only, excluding upgrades like feature stone & tiles. Refer to facade guide for inclusions. Images for visual purposes; upgraded fixtures & fittings may incur additional costs. Contact sales Consultant for details. Customer responsible for fencing and landscaping post-handover. Excludes power & telephone connection fees. Prices subject to change; not combinable with other offers. Progress payments during construction. Excludes stamp duty & costs, House & land package price may include developer incentives, rebates, and builder referral fees, subject to change at the discretion of the land developer.