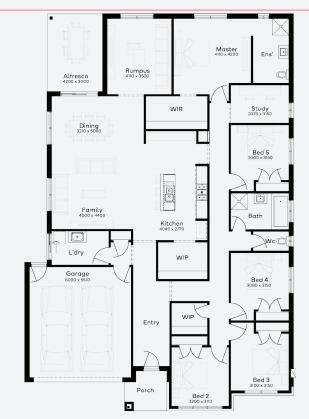

## **INCLUSIONS**

- Generous Site Costs
- Developer & council requirments
- 40m2 of coloured concrete Driveway
- Colorbond Sectional garage door & remote controls
- 20 LED Downlights to 20 additional light points
- Floor coverings to entire house
- 20mm Stone benchtops to kitchen, Bathrooms and Ensuite
- Quality 900mm stainless steel dual fuel (gas burners and electric oven) freestanding upright cooker.
- Ductred Heating and Choice of Ducted Evaporative Cooling or Split Systems to family and master bedroom
- Plus much more!