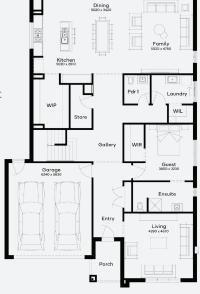

## **INCLUSIONS**

- + Generous Site Costs
- + Developer & council requirements
- + Feature front entry door
- + Colorbond Sectional garage door & remote controls
- + Floor coverings to entire house Including Porcelain
  Tiles or Engineered Timber Floors & Upgraded Carpet
- + Stone benchtops to kitchen, Bathrooms and Ensuite
- + Smeg 900mm stainless steel electric free standing oven and gas cooktop.
- + Square set ceilings to entry and connected main living rooms on ground floor
- + Ducted Heating & Choice of Ducted Evaporative Cooling or Split Systems
- + Colorbond custom orb roofing or Monier Atura concrete roof tile