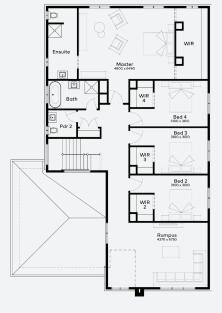

## **INCLUSIONS**

- + Generous Site Costs
- + Developer & council requirements
- + Feature front entry door
- + Colorbond Sectional garage door & remote controls
- + Floor coverings to entire house Including Porcelain
  Tiles or Engineered Timber Floors & Upgraded Carpet
- + Stone benchtops to kitchen, Bathrooms and Ensuite
- + Smeg 900mm stainless steel electric free standing oven and gas cooktop.
- + Square set ceilings to entry and connected main living rooms on ground floor
- + Ducted Heating & Choice of Ducted Evaporative Cooling or Split Systems
- + Colorbond custom orb roofing or Monier Atura concrete roof tile