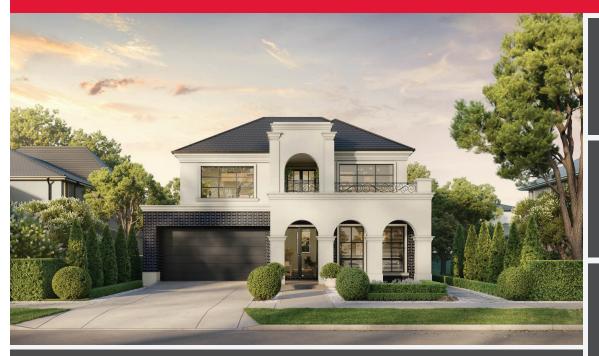

### FROM\* PRICE

# House & Land Package

# SIMONDS



BUILDING QUALITY HOMES SINCE 1949



STRUCTURAL

## CASTLEMAINE 41 | ELITE RANGE



Lot 103, WAURN PONDS The Grange Estate (854m²)

#### FIRST HOME OWNERS -

#### INCLUSIONS

- + Generous Site Costs
- + Developer & council requirements
- + Feature front entry door
- + Colorbond Sectional garage door & remote controls
- + Floor coverings to entire house Including Porcelain Tiles or Engineered Timber Floors & Upgraded Carpet
- + Stone benchtops to kitchen, Bathrooms and Ensuite
- + Smeg 900mm stainless steel electric free standing oven and gas cooktop.
- + Square set ceilings to entry and connected main living rooms on ground floor
- Ducted Heating & Choice of Ducted Evaporative Cooling or Split Systems
- + Colorbond custom orb roofing or Monier Atura concrete roof tile







#### For enq