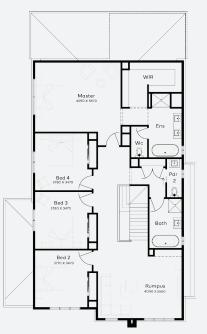

## CASTLEMAINE 41 | ELITE RANGE

Lot 103, WAURN PONDS The Grange Estate (854m²)

#### INCLUSIONS

- + Generous Site Costs
- + Developer & council requirements
- + Feature front entry door
- + Colorbond Sectional garage door & remote controls
- + Floor coverings to entire house Including Porcelain Tiles or Engineered Timber Floors & Upgraded Carpet
- + Stone benchtops to kitchen, Bathrooms and Ensuite
- + Smeg 900mm stainless steel electric free standing oven and gas cooktop.
- + Square set ceilings to entry and connected main living rooms on ground floor
- Ducted Heating & Choice of Ducted Evaporative Cooling or Split Systems
- + Colorbond custom orb roofing or Monier Atura concrete roof tile