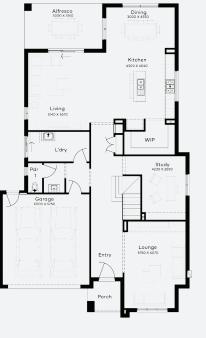

## CASTLEMAINE 41 | ELITE RANGE

Lot 103, WAURN PONDS The Grange Estate (854m²)

#### INCLUSIONS

- + Generous Site Costs
- + Developer & council requirements
- + Feature front entry door
- + Colorbond Sectional garage door & remote controls
- + Floor coverings to entire house Including Porcelain Tiles or Engineered Timber Floors & Upgraded Carpet
- + Stone benchtops to kitchen, Bathrooms and Ensuite
- + Smeg 900mm stainless steel electric free standing oven and gas cooktop.
- + Square set ceilings to entry and connected main living rooms on ground floor
- Ducted Heating & Choice of Ducted Evaporative Cooling or Split Systems
- + Colorbond custom orb roofing or Monier Atura concrete roof tile