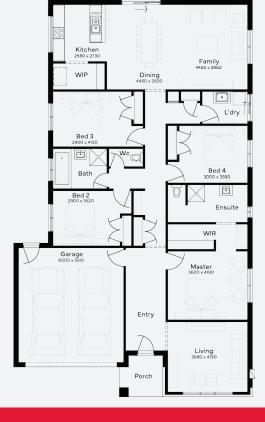

# FROM\* PRICE

# House & Land Package

# SIMONDS





**FIXED PRICE** 



STRUCTURAL LIFETIME GUARANTEE

**NOWRA 24** | EMERGE RANGE



## Lot 116, Waurn Ponds The Grange Estate (406m²)

4 2 2 2 4

#### FIRST HOME OWNERS - \$749,174

#### INCLUSIONS

- + Generous Site Costs
- + Developer & council requirements
- + Photovoltaic panels with inverter
- + Feature front entry door
- + Colorbond Sectional garage door & remote controls
- + Floor coverings to entire house
- + 20mm Stone benchtops to kitchen
- + Quality stainless steel cooktop & oven
- + Ducted Heating
- + Plus much more!

GRANGE



### For enquiries please contact: Bruno Esposti - 0435219103

\*From pricing is based on standard plan, builders preferred siting, site costs allowance, and is subject to extreme site changes beyond our reasonable control and unknown at the time of print. All packages are subject to Developer and Council approval. Package Price does not include stamp duty, government, legal or bank charges. Community Infrastructure Levy and Asset Protection Permit are not included in pricing and is to be arranged by the client directly with the Developer (if applicable). Any alterations may incur additional charges. Confirm land price and availability prior to purchase. Simonds reserves the right to withdraw or amend pricing, inclusions and promotion at any time without notice. \*Please refer to the term