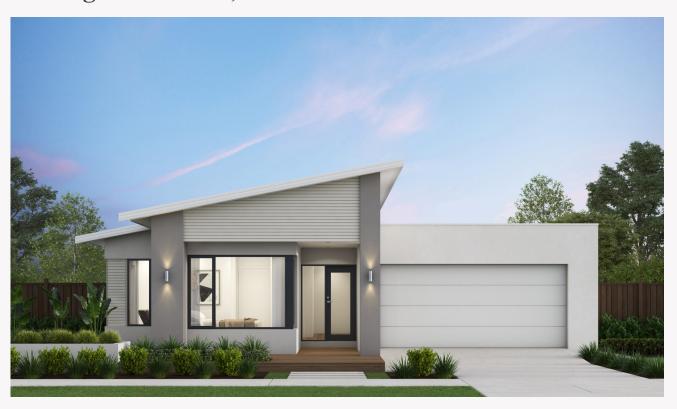

## Catalina 25, Coast façade. Package from \$855,600

## Lot 118 Banrock Court, Waurn Ponds The Grange

 Land size:
 448m²

 Home Size:
 230.87m²

- Stunning façade included
- Double glazing (including sliding doors)
- · Quality floor coverings throughout
- 2550mm high ceilings to ground floor
- LED downlights to entry, kitchen and living
- · Soft closers to Kitchen, Laundry vanity drawers and doors
- ILVE 900mm wide oven, cooktop and rangehood
- Stone kitchen and bathroom benchtops
- Quality Caroma basins and tapware
- Overhead cupboards adjacent to rangehood
- Double garage with camera and app control
- 25 Year Structural Guarantee & 12 Month Maintenance
- 7 Star energy rating