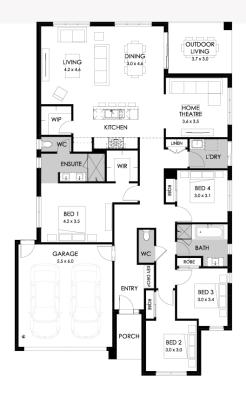

## Lot 118 Banrock Court, Waurn Ponds The Grange

 Land size:
 448m²

 Home Size:
 230.87m²

- Stunning façade included
- Double glazing (including sliding doors)
- · Quality floor coverings throughout
- 2550mm high ceilings to ground floor
- LED downlights to entry, kitchen and living
- · Soft closers to Kitchen, Laundry vanity drawers and doors
- ILVE 900mm wide oven, cooktop and rangehood
- Stone kitchen and bathroom benchtops
- Quality Caroma basins and tapware
- Overhead cupboards adjacent to rangehood
- Double garage with camera and app control
- 25 Year Structural Guarantee & 12 Month Maintenance
- 7 Star energy rating