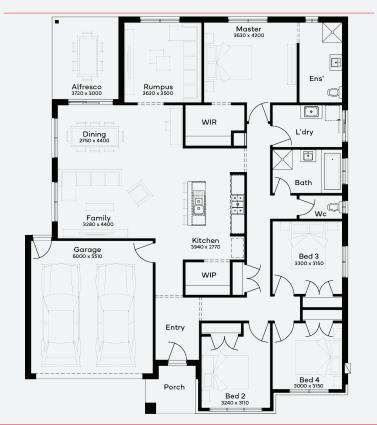

KALBARRI 25 | ELEVATE RANGE

\$835,956\*

### **INCLUSIONS**

- + Generous Site Costs
- + Developer & council requirments
- + 40m2 of coloured concrete Driveway
- + Colorbond Sectional garage door & remote controls
- + 20 LED Downlights to 20 additional light points
- Floor coverings to entire house
- + 20mm Stone benchtops to kitchen, Bathrooms and Ensuite
- + Quality 900mm stainless steel dual fuel (gas burners and electric oven) freestanding upright cooker.
- Ductred Heating and Choice of Ducted Evaporative Cooling or Split Systems to family and master bedroom
- + Plus much more!