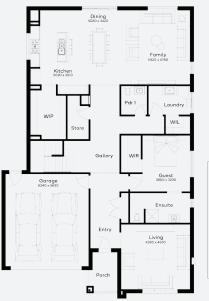

### LOMANDRA 43 | ELITE RANGE

Lot 135, Waurn Ponds The Grange Estate (518m²)

□ □ □ □ □
5 3 3 2

#### INCLUSIONS

- + Generous Site Costs
- + Developer & council requirements
- + Feature front entry door
- + Colorbond Sectional garage door & remote controls
- Floor coverings to entire house Including Porcelain
   Tiles or Engineered Timber Floors & Upgraded Carpet
- + Stone benchtops to kitchen, Bathrooms and Ensuite
- + Smeg 900mm stainless steel electric free standing oven and gas cooktop.
- + Square set ceilings to entry and connected main living rooms on ground floor
- + Ducted Heating & Choice of Ducted Evaporative Cooling or Split Systems
- + Colorbond custom orb roofing or Monier Atura concrete roof tile