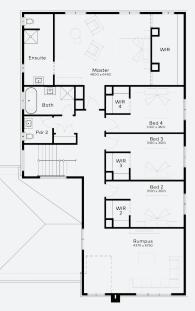

### LOMANDRA 43 | ELITE RANGE

Lot 135, Waurn Ponds The Grange Estate (518m²)

□ □ □ □ □
5 3 3 2

#### INCLUSIONS

- + Generous Site Costs
- + Developer & council requirements
- + Feature front entry door
- + Colorbond Sectional garage door & remote controls
- Floor coverings to entire house Including Porcelain
   Tiles or Engineered Timber Floors & Upgraded Carpet
- + Stone benchtops to kitchen, Bathrooms and Ensuite
- + Smeg 900mm stainless steel electric free standing oven and gas cooktop.
- + Square set ceilings to entry and connected main living rooms on ground floor
- + Ducted Heating & Choice of Ducted Evaporative Cooling or Split Systems
- + Colorbond custom orb roofing or Monier Atura concrete roof tile