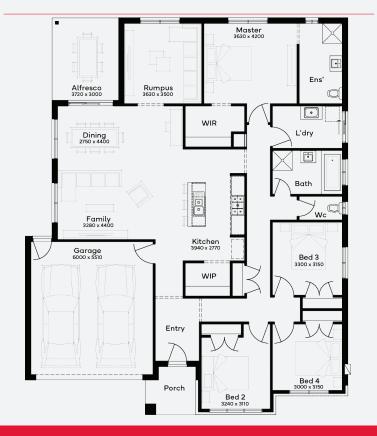

KALBARRI 25 | ELEVATE RANGE

\$852,872\*

### **INCLUSIONS**

- + Generous Site Costs
- + Developer & council requirments
- + 40m2 of coloured concrete Driveway
- + Colorbond Sectional garage door & remote controls
- + 20 LED Downlights to 20 additional light points
- Floor coverings to entire house
- + 20mm Stone benchtops to kitchen, Bathrooms and Ensuite
- + Quality 900mm stainless steel dual fuel (gas burners and electric oven) freestanding upright cooker.
- Ductred Heating and Choice of Ducted Evaporative Cooling or Split Systems to family and master bedroom
- + Plus much more!