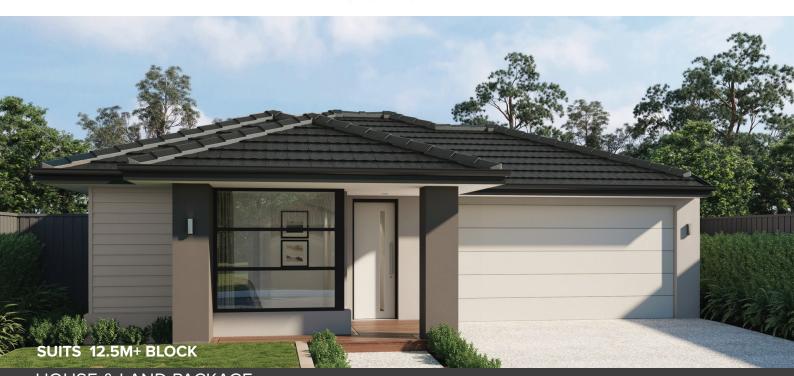

## SHERRIDON HOMES®

A HIGHER STANDARD

**HOUSE & LAND PACKAGE** 

first home owners \$676,850

Lot 120 The Grange Waurn Ponds, WAURN

## **Inclusions**

LOT SIZE 406 sqm

- Site Costs Allowance Including Rock Removal
- · 7-star energy rated home

PHOENIX 152

- Double-glazed awning windows and sliding doors to single-storey homes (where required)
- Double-glazed awning windows and sliding doors to double-storey homes throughout
- Colour on concrete driveway (up to 36m2)
- Letterbox
- · 3.5kw split system to living area
- · 2590mm high ceilings throughout (ground floor of double storey homes only)
- Block out roller blinds throughout including 2 standard sliding doors
- Omega 60cm dishwasher ODW700X
- 20mm Caesarstone benchtop throughout (kitchen, bathroom & ensuite only)
- · Downlights throughout