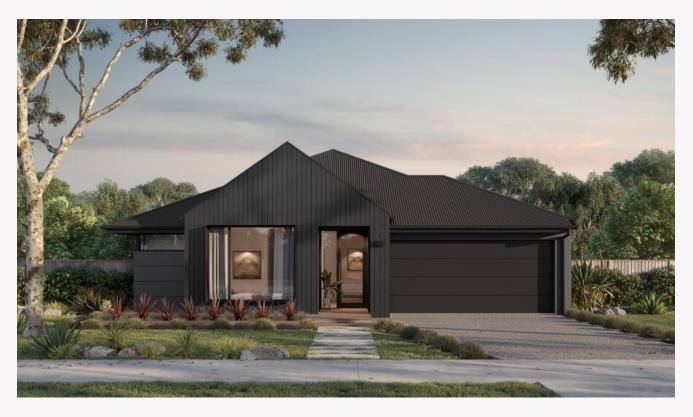

Barcelona 28 Flinders façade. From \$1,043,300

### • 7 Star and NCC Ready and Compliant

- Stunning Flinders Façade included
- Double glazing thermally broken & solar panel 3.5kw
- · Quality floor coverings throughout
- · 2550mm high ceilings to ground floor
- LED downlights to entry, kitchen and living
- · Soft closers to all kitchen, laundry, vanity drawers and doors
- ILVE 900mm wide oven, cooktop and rangehood
- 40mm Caesarstone kitchen benchtops
- 20mm Caesarstone to bathroom benchtops
- Quality Caroma basins and tapware
- Tiled splashback
- 25 Year Structural Guarantee
- 12 Year Maintenance