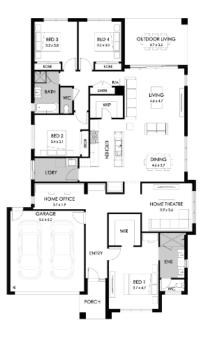

# Lot 101 Hams Road, The Grange Estate, Waurn Ponds

| Land size: | 978m <sup>2</sup>    |
|------------|----------------------|
| Home Size: | 262.10m <sup>2</sup> |

### • 7 Star and NCC Ready and Compliant

- Stunning Flinders Façade included
- Double glazing thermally broken & solar panel 3.5kw
- · Quality floor coverings throughout
- · 2550mm high ceilings to ground floor
- LED downlights to entry, kitchen and living
- · Soft closers to all kitchen, laundry, vanity drawers and doors
- ILVE 900mm wide oven, cooktop and rangehood
- 40mm Caesarstone kitchen benchtops
- 20mm Caesarstone to bathroom benchtops
- Quality Caroma basins and tapware
- Tiled splashback
- 25 Year Structural Guarantee
- 12 Year Maintenance