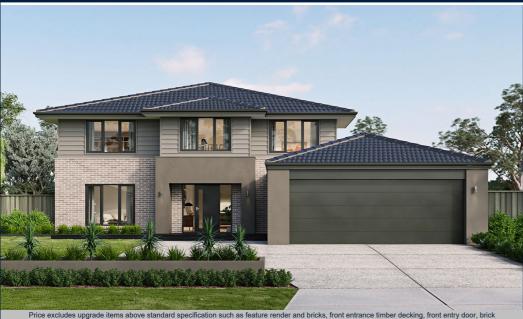

## metricon

FROM

\$943,120

Titled Land

The Grange

Lot 136 Banrock Court, Waurn Ponds

**TRENTHAM 30** 

**ASPIRE FACADE** 

**BLOCK SIZE: 523m2** 

## ce excludes upgrade items above standard specification such as feature render and bricks, front entrance timber decking, front entry door, brick infills above garage, external lighting, fencing, concrete paths and driveway. Façade Image may also contain items not supplied by Metricon Homes, namely landscaping and planter boxes.