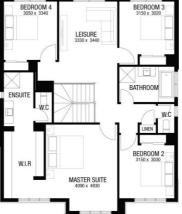

523m2** 

## ce excludes upgrade items above standard specification such as feature render and bricks, front entrance timber decking, front entry door, brick infills above garage, external lighting, fencing, concrete paths and driveway. Façade Image may also contain items not supplied by Metricon Homes, namely landscaping and planter boxes.







## PACKAGE INCLUDES:

The Trentham 30 with Aspire facade built to our industry leading base specifications, plus:

- 7 star energy rating
- Site cost allowance
- Quality tiles to bathrooms, ensuite and laundry
- Tiled shower base
- · Chrome hand and slide shower rail
- Stylish stainless steel appliances
- Garage door remote control
- · Aluminium double glazed windows
- · Eaves to façade
- · Ducted gas heating
- Lifetime Structural Guarantee#





More home for less.

1300 METRICON www.metricon.com.au

To find out more, contact James Gage on 0411 795 553

**FREEDOM** 

metricon