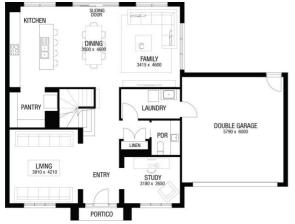

## PACKAGE INCLUDES:

The Trentham 30 with Aspire facade built to our industry leading base specifications, plus:

- 7 star energy rating
- Site cost allowance
- Quality tiles to bathrooms, ensuite and laundry
- Tiled shower base
- · Chrome hand and slide shower rail
- Stylish stainless steel appliances
- Garage door remote control
- · Aluminium double glazed windows
- · Eaves to façade
- · Ducted gas heating
- Lifetime Structural Guarantee#