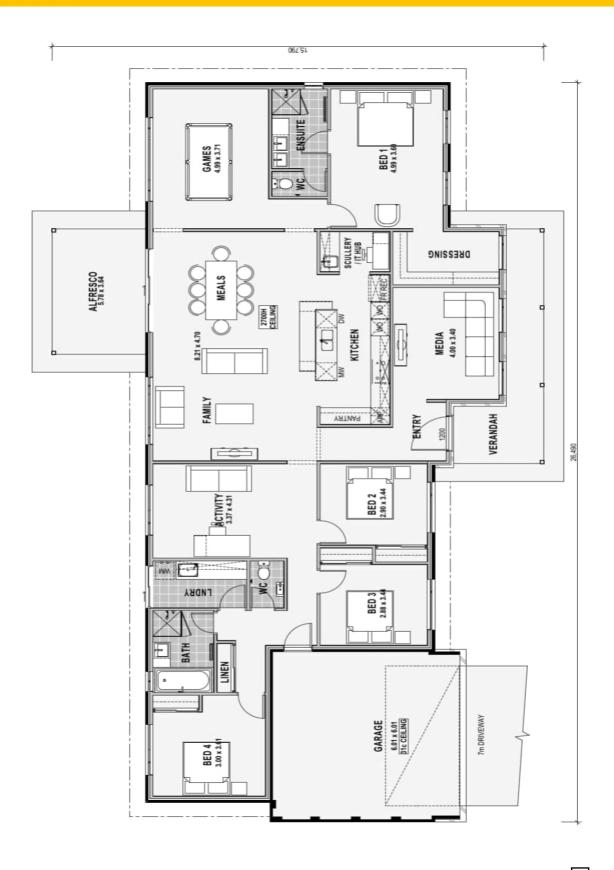

• All our house designs are fully customisable or bring your own design - Home Group will build it!

This packages includes our \$50,000 LUXURY KITCHEN:

- Electrolux Double Wall Ovens
- Electrolux 900mm 5 Burner Glass Gas Cooktop
- Electrolux Integrated Rangehood
- 1200mm Deep Island Bench with Waterfall Ends
- Multiple Stone Benchtops & European High Gloss Cabinetry
- Double Laminate Pantry & Lift Up Overhead Cupboards
- ${\boldsymbol{\cdot}}$  Combination of Cutlery, Plate and Pot Drawers & Microwave Recess with Pot Drawer Below
- Undermount Sink & Aluminium Integrated Finger Grip
- PLUS MUCH MORE:
- REFRIGERATED REVERSE CYCLE AIR CONDITIONING (6 Zones)
- 2740mm High Ceilings
- 2340mm High Internal Doors
- Double shower to Ensuite
- Tiled Niche to Ensuite
- Luxury Butlers Cabinetry
- Luxury Laundry Cabinetry
- Laminate Flooring OR 600X600mm Main Floor Tiles
- Carpet
- LED Downlights throughout