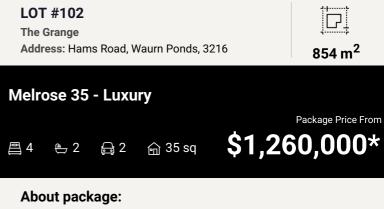

• All our house designs are fully customisable or bring your own design - Home Group will build it!

This packages includes our \$50,000 LUXURY KITCHEN:

- Electrolux Double Wall Ovens
- Electrolux 900mm 5 Burner Glass Gas Cooktop
- Electrolux Integrated Rangehood
- 1200mm Deep Island Bench with Waterfall Ends
- Multiple Stone Benchtops & European High Gloss Cabinetry
- Double Laminate Pantry & Lift Up Overhead Cupboards
- ${\boldsymbol{\cdot}}$  Combination of Cutlery, Plate and Pot Drawers & Microwave Recess with Pot Drawer Below
- Undermount Sink & Aluminium Integrated Finger Grip
- PLUS MUCH MORE:
- REFRIGERATED REVERSE CYCLE AIR CONDITIONING (6 Zones)
- 2740mm High Ceilings
- 2340mm High Internal Doors
- Double shower to Ensuite
- Tiled Niche to Ensuite
- Luxury Butlers Cabinetry
- Luxury Laundry Cabinetry
- Laminate Flooring OR 600X600mm Main Floor Tiles
- Carpet
- LED Downlights throughout