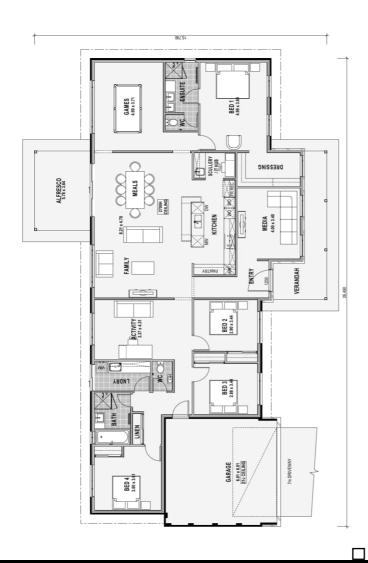

• All our house designs are fully customisable or bring your own design - Home Group will build it!

This packages includes our \$50,000 LUXURY KITCHEN:

- Electrolux Double Wall Ovens
- Electrolux 900mm 5 Burner Glass Gas Cooktop
- Electrolux Integrated Rangehood
- 1200mm Deep Island Bench with Waterfall Ends
- Multiple Stone Benchtops & European High Gloss Cabinetry
- Double Laminate Pantry & Lift Up Overhead Cupboards
- ${\boldsymbol{\cdot}}$  Combination of Cutlery, Plate and Pot Drawers & Microwave Recess with Pot Drawer Below
- Undermount Sink & Aluminium Integrated Finger Grip
- PLUS MUCH MORE:
- REFRIGERATED REVERSE CYCLE AIR CONDITIONING (6 Zones)
- 2740mm High Ceilings
- 2340mm High Internal Doors
- Double shower to Ensuite
- Tiled Niche to Ensuite
- Luxury Butlers Cabinetry
- Luxury Laundry Cabinetry
- Laminate Flooring OR 600X600mm Main Floor Tiles
- Carpet
- LED Downlights throughout