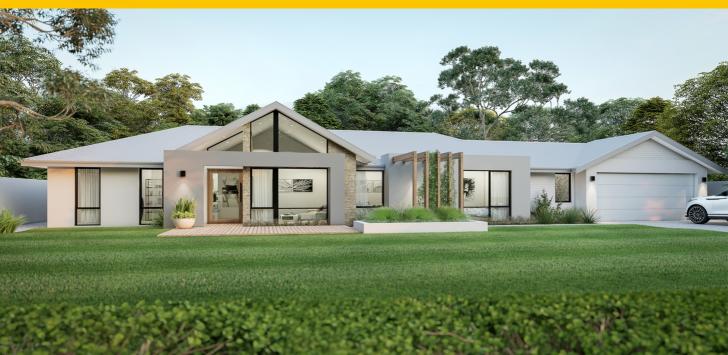

• All our house designs are fully customisable or bring your own design - Home Group will build it!

This packages includes our \$50,000 LUXURY KITCHEN:

- Electrolux Double Wall Ovens
- Electrolux 900mm 5 Burner Glass Gas Cooktop
- Electrolux Integrated Rangehood
- 1200mm Deep Island Bench with Waterfall Ends
- Multiple Stone Benchtops & European High Gloss Cabinetry
- Double Laminate Pantry & Lift Up Overhead Cupboards
- ${\boldsymbol{\cdot}}$  Combination of Cutlery, Plate and Pot Drawers & Microwave Recess with Pot Drawer Below
- Undermount Sink & Aluminium Integrated Finger Grip
- PLUS MUCH MORE:
- REFRIGERATED REVERSE CYCLE AIR CONDITIONING (6 Zones)
- 2740mm High Ceilings
- 2340mm High Internal Doors
- Double shower to Ensuite
- Tiled Niche to Ensuite
- Luxury Butlers Cabinetry
- Luxury Laundry Cabinetry
- Laminate Flooring OR 600X600mm Main Floor Tiles
- Carpet
- LED Downlights throughout