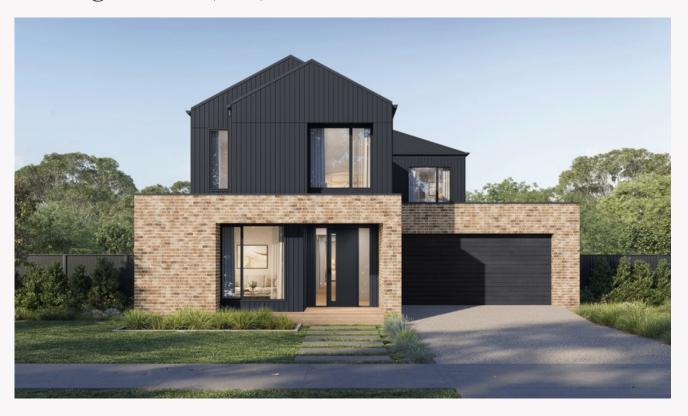

## Grange 41 Highland façade. Package from \$1,158,620

## Lot 104 Hams Rd, Waurn Ponds The Grange

<u>Land size:</u> 854m<sup>2</sup> <u>Home Size:</u> 379.08m<sup>2</sup>

- Stunning façade included
- Double glazing (including sliding doors)
- · Quality floor coverings throughout
- 2550mm high ceilings to ground floor
- LED downlights to entry, kitchen and living
- Soft closers to Kitchen, Laundry vanity drawers and doors
- ILVE 900mm wide oven, cooktop and rangehood
- Stone kitchen and bathroom benchtops
- Quality Caroma basins and tapware
- Overhead cupboards adjacent to rangehood
- Double garage with camera and app control
- 25 Year Structural Guarantee & 12 Month Maintenance
- 7 Star energy rating