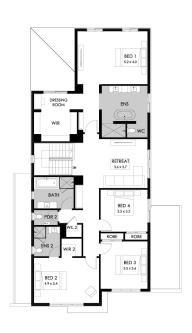

## Lot 104 Hams Rd, Waurn Ponds The Grange

<u>Land size:</u> 854m<sup>2</sup> <u>Home Size:</u> 379.08m<sup>2</sup>

- Stunning façade included
- Double glazing (including sliding doors)
- · Quality floor coverings throughout
- 2550mm high ceilings to ground floor
- LED downlights to entry, kitchen and living
- Soft closers to Kitchen, Laundry vanity drawers and doors
- ILVE 900mm wide oven, cooktop and rangehood
- Stone kitchen and bathroom benchtops
- Quality Caroma basins and tapware
- Overhead cupboards adjacent to rangehood
- Double garage with camera and app control
- 25 Year Structural Guarantee & 12 Month Maintenance
- 7 Star energy rating