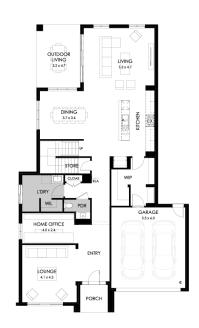

## Lot 104 Hams Rd, Waurn Ponds The Grange

<u>Land size:</u> 854m<sup>2</sup> <u>Home Size:</u> 379.08m<sup>2</sup>

- Stunning façade included
- Double glazing (including sliding doors)
- · Quality floor coverings throughout
- 2550mm high ceilings to ground floor
- LED downlights to entry, kitchen and living
- Soft closers to Kitchen, Laundry vanity drawers and doors
- ILVE 900mm wide oven, cooktop and rangehood
- Stone kitchen and bathroom benchtops
- Quality Caroma basins and tapware
- Overhead cupboards adjacent to rangehood
- Double garage with camera and app control
- 25 Year Structural Guarantee & 12 Month Maintenance
- 7 Star energy rating