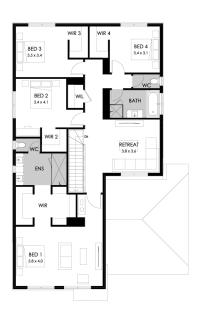

## Lot 105 Hams Rd, Waurn Ponds The Grange

 Land size:
 854m²

 Home Size:
 334.56m²

- Stunning façade included
- Double glazing (including sliding doors)
- Quality floor coverings throughout
- 2550mm high ceilings to ground floor
- LED downlights to entry, kitchen and living
- · Soft closers to Kitchen, Laundry vanity drawers and doors
- ILVE 900mm wide oven, cooktop and rangehood
- Stone kitchen and bathroom benchtops
- Quality Caroma basins and tapware
- Overhead cupboards adjacent to rangehood
- Double garage with camera and app control
- 25 Year Structural Guarantee & 12 Month Maintenance
- 7 Star energy rating