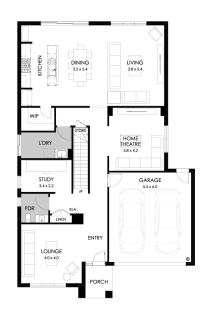

## Lot 105 Hams Rd, Waurn Ponds The Grange

 Land size:
 854m²

 Home Size:
 334.56m²

- Stunning façade included
- Double glazing (including sliding doors)
- Quality floor coverings throughout
- 2550mm high ceilings to ground floor
- LED downlights to entry, kitchen and living
- · Soft closers to Kitchen, Laundry vanity drawers and doors
- ILVE 900mm wide oven, cooktop and rangehood
- Stone kitchen and bathroom benchtops
- Quality Caroma basins and tapware
- Overhead cupboards adjacent to rangehood
- Double garage with camera and app control
- 25 Year Structural Guarantee & 12 Month Maintenance
- 7 Star energy rating