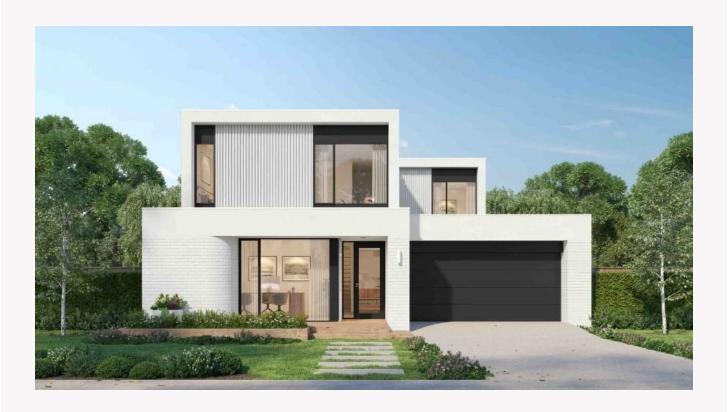

## Ascot 36 Arc façade. **Package from \$1,170,120**

**□** 4 **□** 2 **□** 2

## Lot 105 Hams Rd, Waurn Ponds The Grange

 Land size:
 854m²

 Home Size:
 334.56m²

- Stunning façade included
- Double glazing (including sliding doors)
- Quality floor coverings throughout
- 2550mm high ceilings to ground floor
- LED downlights to entry, kitchen and living
- · Soft closers to Kitchen, Laundry vanity drawers and doors
- ILVE 900mm wide oven, cooktop and rangehood
- Stone kitchen and bathroom benchtops
- Quality Caroma basins and tapware
- Overhead cupboards adjacent to rangehood
- Double garage with camera and app control
- 25 Year Structural Guarantee & 12 Month Maintenance
- 7 Star energy rating