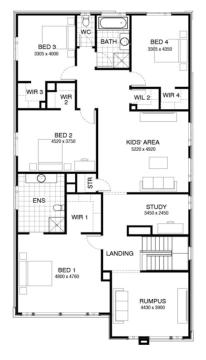

from \$923,000

Home size : 41.57 SQ

△4 →3 △2 ■ 406 som

Lot 120 Banrock Court, Waurn Ponds (The Grange)

- Site Costs Including Rock Assurance
- Council and Developer Requirements
- 12 Month Price Freeze With Option To
- Quality Assured With Our 30-Year
- Multiple Floorplan Options Available
- Choice of Facade