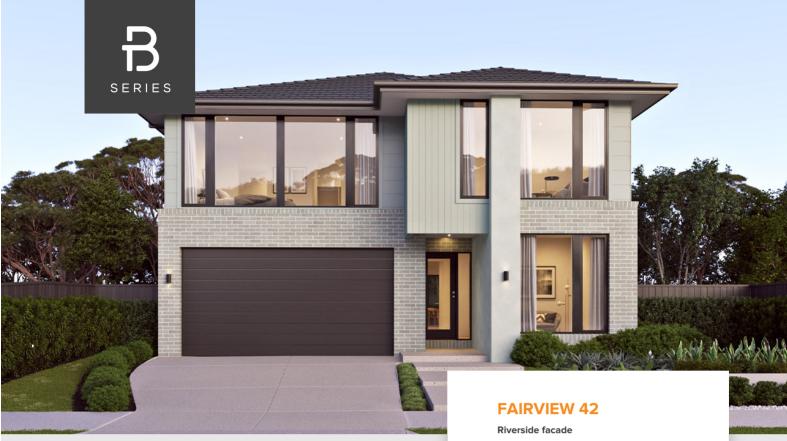

from \$923,000

Home size : 41.57 SQ

△4 →3 △2 ■ 406 som

Lot 120 Banrock Court, Waurn Ponds (The Grange)

- Site Costs Including Rock Assurance
- Council and Developer Requirements
- 12 Month Price Freeze With Option To
- Quality Assured With Our 30-Year
- Multiple Floorplan Options Available
- Choice of Facade