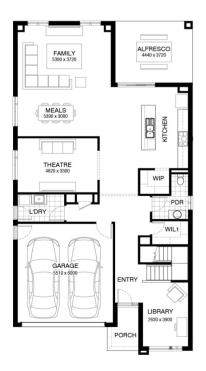

from \$923,000

Home size : 41.57 SQ

△4 →3 △2 ■ 406 som

Lot 120 Banrock Court, Waurn Ponds (The Grange)

- Site Costs Including Rock Assurance
- Council and Developer Requirements
- 12 Month Price Freeze With Option To
- Quality Assured With Our 30-Year
- Multiple Floorplan Options Available
- Choice of Facade