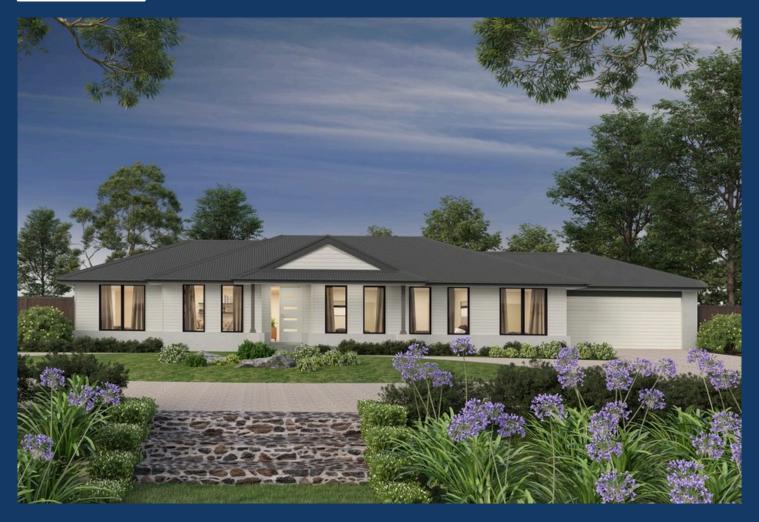

From: \$ 985,285\*

The Grange Estate Hams Road, Waurn Ponds Lot 102 Facade: Tide House: 23.27 sq Land: 854 m2