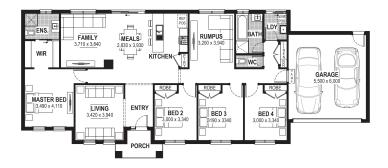

From: \$ 985,285\*

The Grange Estate Hams Road, Waurn Ponds Lot 102 Facade: Tide House: 23.27 sq Land: 854 m2

## Forest 23