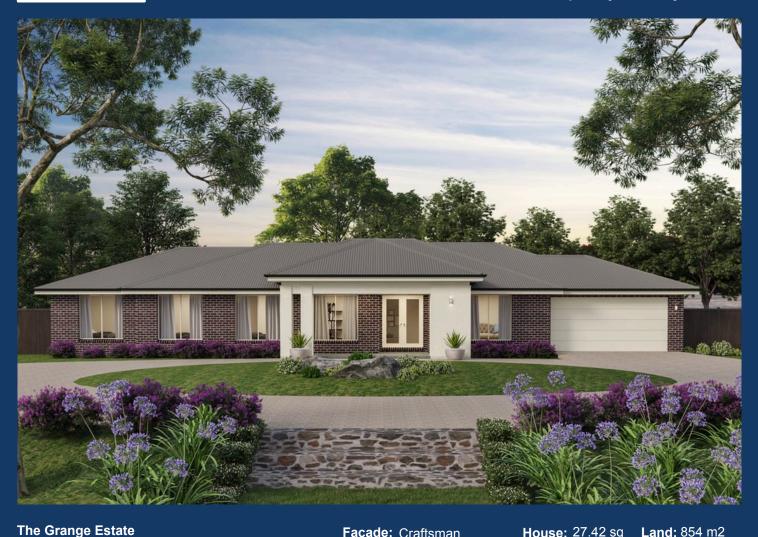

From: \$1,044,973<sup>3</sup>

The Grange Estate Hams Road, Waurn Ponds Lot 103

House: 27.42 sq Facade: Craftsman

**⇔** 2 