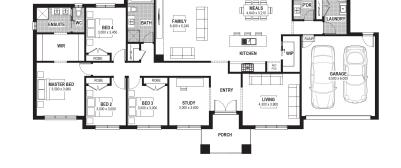

om: \$1,044,973<sup>3</sup>



The Grange Estate Hams Road, Waurn Ponds Lot 103

House: 27.42 sq Facade: Craftsman

**⇔** 2 

## Barossa 27

## Inclusions

- Bluescope Steel House Frame
- Colorbond Roof with Sarking
- 7 Star Energy Efficient
- European-styled (uPVC) Double Glazed Windows & Doors
- 900mm Rangehood & Upright Cooker
- Overhead Cupboards to Kitchen
- Tiled Shower Bases
- · Window Locks to all Openable Windows
- Remote Garage Door with Openers
- Bushfire Compliance up to BAL 12.5
- 50 Year Structural Guarantee
- 2550mm Ceiling Height
- Caesarstone Benchtops to Kitchen & Vanities
- · Developer Guidelines Included
- Laminate Flooring & Carpet Throughout
- NBN Fibre Package
- · Site Costs Allowance Included

## Contact:

Christian Keepen 0437 853 822 houseandland@jgking.com.au