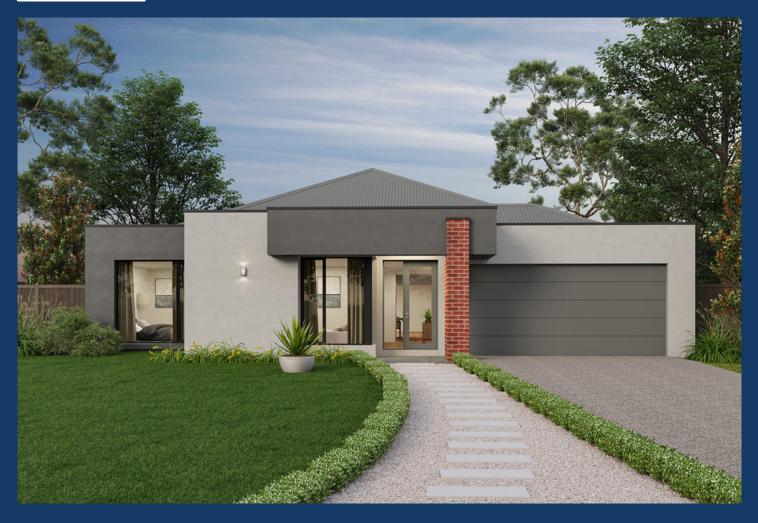

From: \$1,034,668'

The Grange Estate Hams Road, Waurn Ponds Lot 104 Facade: Phoenix House: 27.37 sq Land: 854 m2

**■ 4** ← 2 ← 2 ← →

## **Brunswick 27**