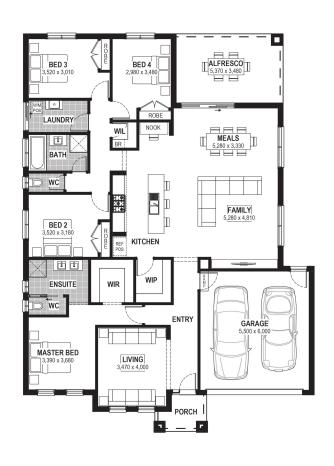

From: \$1,034,668'

The Grange Estate Hams Road, Waurn Ponds Lot 104 Facade: Phoenix House: 27.37 sq Land: 854 m2

**■ 4** ← 2 ← 2 ← →

## **Brunswick 27**