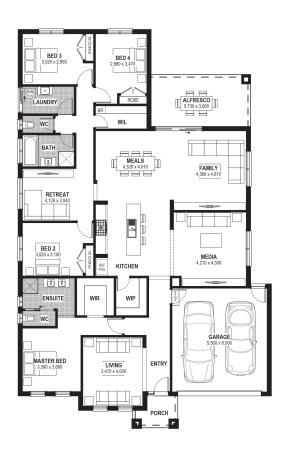

## From: \$1,055,568'

Facade: Phoenix

亡 2

— 4

₩ 4

The Grange Estate Hams Road, Waurn Ponds Lot 105

**Brunswick 31** 