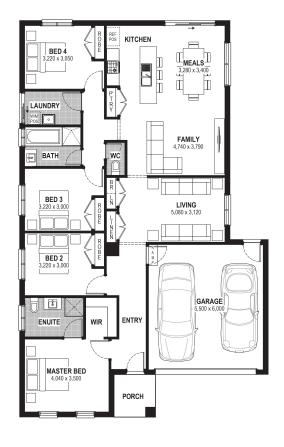

From: \$735,985\*

The Grange Estate
Banrock Court, Waurn Ponds
Lot 116

Facade: Oxford House: 21.09 sq Land: 406 m2

🖺 4 📛 2 🕮 2 🥽 :

## Midnight 21