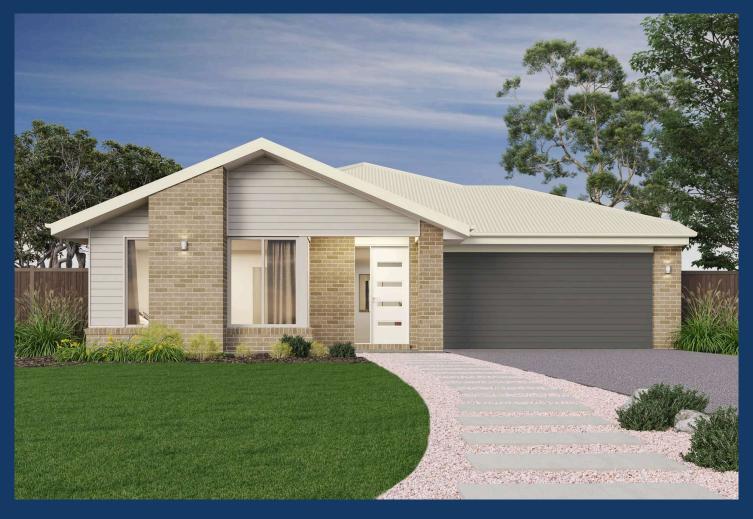

From: \$735,985\*

The Grange Estate
Banrock Court, Waurn Ponds
Lot 116

Facade: Oxford House: 21.09 sq Land: 406 m2

🖺 4 📛 2 🕮 2 🥽 :

## Midnight 21