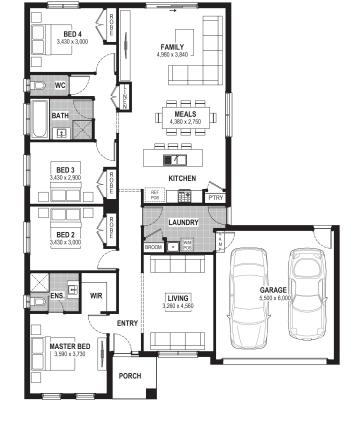

From: \$ 788,085\*

The Grange Estate
Banrock Court, Waurn Ponds
Lot 118

Facade: Crimson House: 21.85 sq Land: 448 m2

🖴 4 👆 2 🕮 2 🧀 2