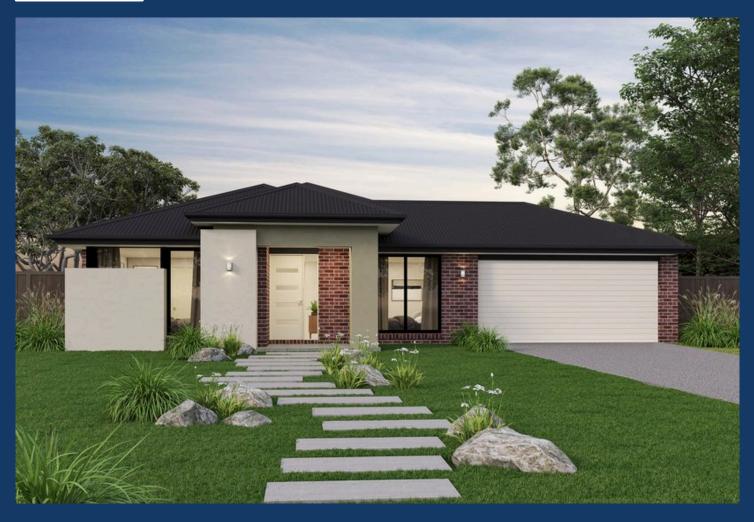

From: \$ 788,085\*

The Grange Estate
Banrock Court, Waurn Ponds
Lot 118

Facade: Crimson House: 21.85 sq Land: 448 m2

🖴 4 👆 2 🕮 2 🧀 2