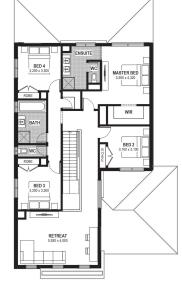

From: \$953,368\*

The Grange Estate Banrock Court, Waurn Ponds Lot 120

Facade: Morris House: 38.2 sq Land: 406 m2

**⊞** 3 **⇔** 3