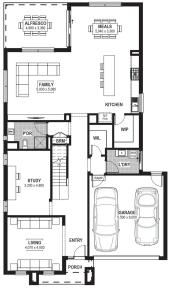

From: \$953,368\*

The Grange Estate Banrock Court, Waurn Ponds Lot 120

Facade: Morris House: 38.2 sq Land: 406 m2

**⊞** 3 **⇔** 3

## Alexander 38