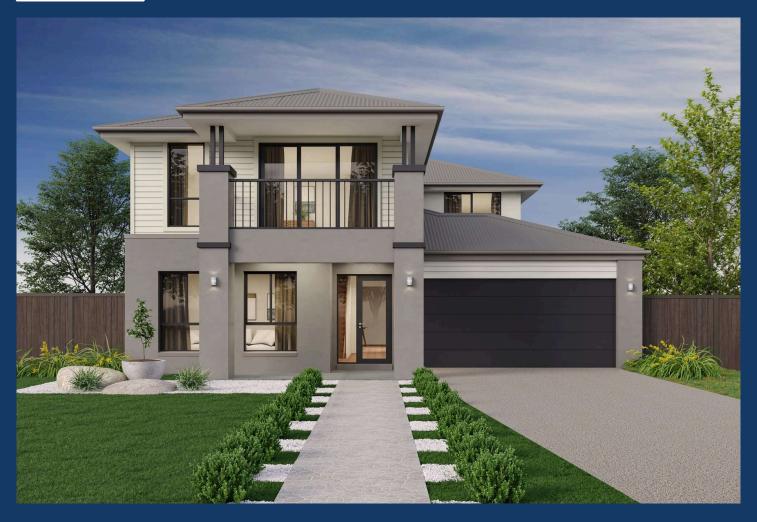

From: \$953,368\*

The Grange Estate Banrock Court, Waurn Ponds Lot 120

Facade: Morris House: 38.2 sq Land: 406 m2

**⊞** 3 **⇔** 3

## Alexander 38