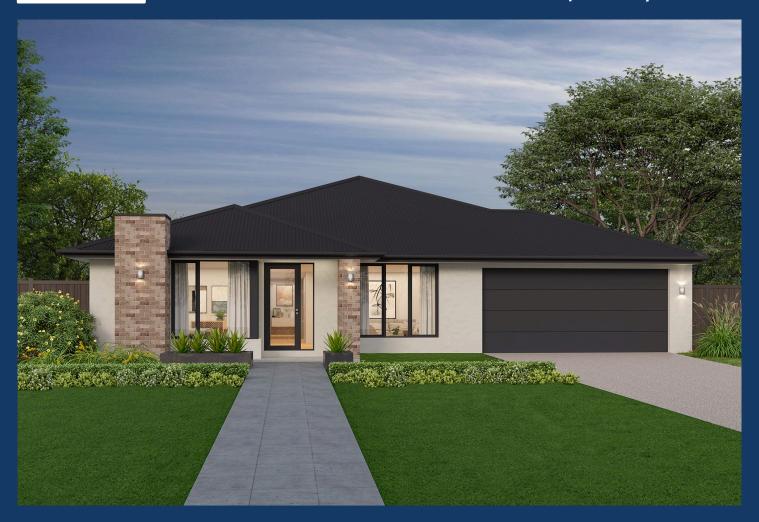

From: \$823,068\*

The Grange Estate
Banrock Court, Waurn Ponds
Lot 121

Facade: Zen

House: 23.52 sq Land: 504 m2

**■ 3 □ 2 □ 2 ○** 

## Johnston 24