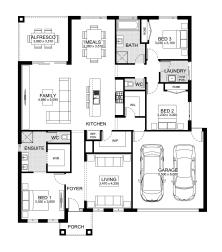

From: \$823,068\*

The Grange Estate
Banrock Court, Waurn Ponds
Lot 121

Facade: Zen

House: 23.52 sq Land: 504 m2

**■ 3 □ 2 □ 2 ○** 

## Johnston 24

## **Inclusions**

- Bluescope Steel House Frame
- Colorbond Roof with Sarking
- 7 Star Energy Efficient
- European-styled (uPVC) Double Glazed Windows & Doors
- 900mm Rangehood & Upright Cooker
- Overhead Cupboards to Kitchen
- · Professional Colour Consultation
- Tiled Shower Bases
- Window Locks to all Openable Windows
- Remote Garage Door with Openers
- Bushfire Compliance up to BAL 12.5
- 50 Year Structural Guarantee
- 2550mm Ceiling Height
- · Caesarstone Benchtops to Kitchen & Vanities
- Developer Guidelines Included
- Laminate Flooring & Carpet Throughout
- NBN Fibre Package
- Site Costs Allowance Included