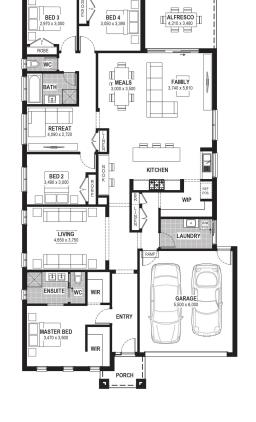

From: \$1,023,668<sup>3</sup>

The Grange Estate Banrock Court, Waurn Ponds Lot 123 Facade: Oasis House: 28.26 sq Land: 867 m2

🖴 4 📛 2 🕮 3 🧼 2

## Austin 28