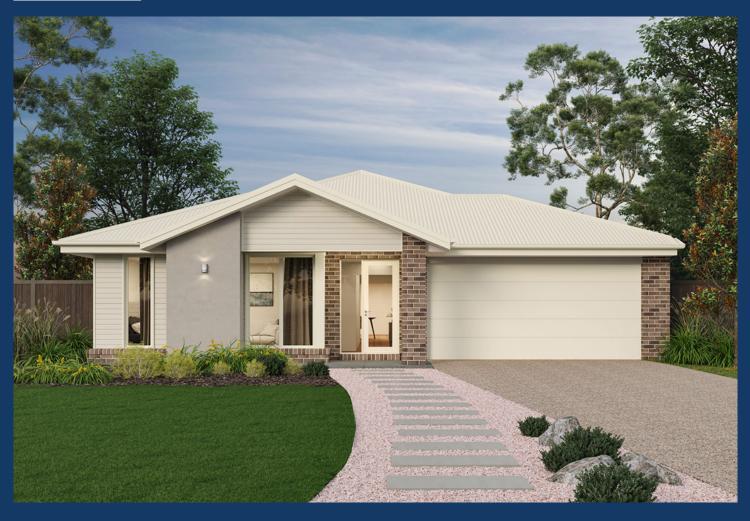

From: \$1,023,668<sup>3</sup>

The Grange Estate Banrock Court, Waurn Ponds Lot 123 Facade: Oasis House: 28.26 sq Land: 867 m2

🖴 4 📛 2 🕮 3 🧼 2

## Austin 28