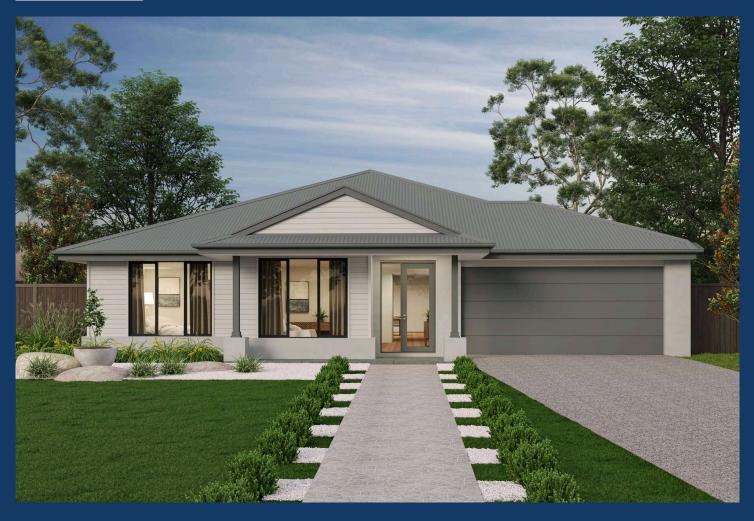

From: \$891,068\*

The Grange Estate Banrock Court, Waurn Ponds Lot 135

Facade: Somerset House: 27.66 sq Land: 518 m2

🖥 4 📛 2 🕮 2 🧼 2

## Fitzroy 28