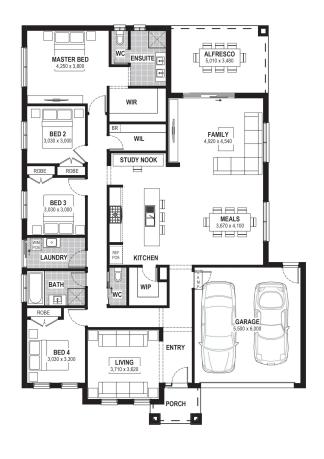

From: \$891,068\*

The Grange Estate Banrock Court, Waurn Ponds Lot 135

Facade: Somerset House: 27.66 sq Land: 518 m2

🖥 4 📛 2 🕮 2 🧼 2

## Fitzroy 28