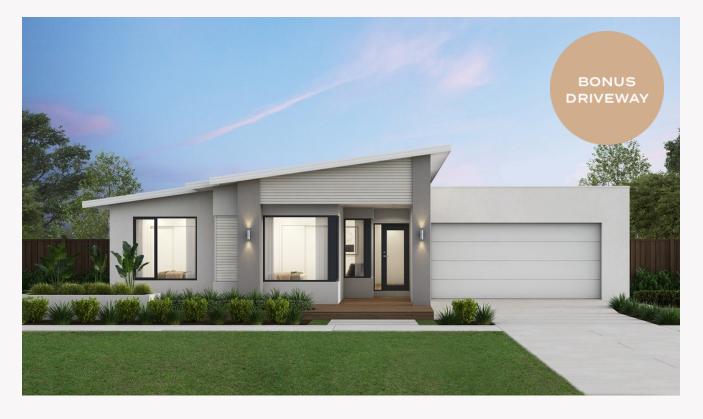

## Catalina 31 Coast façade Fixed price \$1,110,300

## Lot 103 Hams Road, Waurn Ponds The Grange Estate

Land size: 851m<sup>2</sup> Home Size: 283.52m<sup>2</sup>

- Stunning Coast facade included
- 7-Star energy rating
- Fixed site costs
- · Double glazed thermally broken awning windows
- Quality floor coverings throughout
- 2550mm high ceilings to ground floor
- LED downlights to entry, kitchen and living
- Soft closers to draws and doors
- ILVE 900mm wide oven, cooktop and rangehood
- Overhead kitchen cupboards adjacent to rangehood
- 40mm stone kitchen benchtops
- 20mm stone bathroom benchtops
- Quality Caroma basins and tapware
- 12 month maintenance period
- 25 year structural guarantee