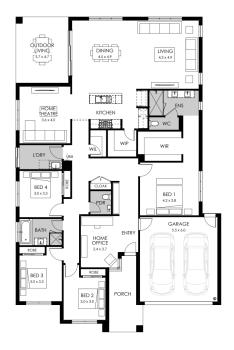

## Lot 103 Hams Road, Waurn Ponds The Grange Estate

Land size: 851m<sup>2</sup> Home Size: 283.52m<sup>2</sup>

- Stunning Coast facade included
- 7-Star energy rating
- Fixed site costs
- · Double glazed thermally broken awning windows
- Quality floor coverings throughout
- 2550mm high ceilings to ground floor
- LED downlights to entry, kitchen and living
- Soft closers to draws and doors
- ILVE 900mm wide oven, cooktop and rangehood
- Overhead kitchen cupboards adjacent to rangehood
- 40mm stone kitchen benchtops
- 20mm stone bathroom benchtops
- Quality Caroma basins and tapware
- 12 month maintenance period
- 25 year structural guarantee