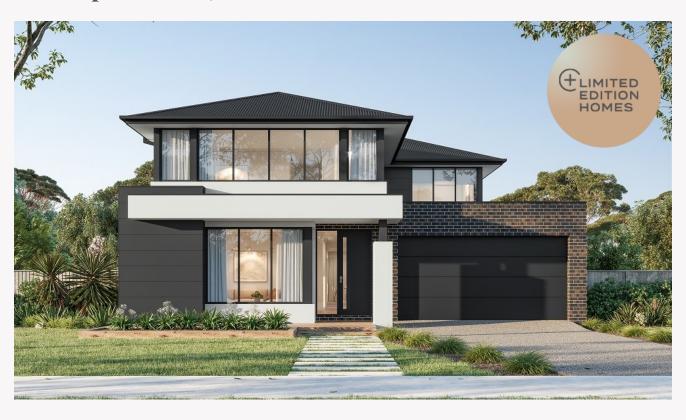

## Montpellier 35+ Wright façade **Fixed price \$941,900**

## Lot 118 Banrock Court, Waurn Ponds The Grange Estate

<u>Land size:</u> 406m<sup>2</sup> <u>Home Size:</u> 324.40m<sup>2</sup>

- Stunning Wright facade included
- 7-Star energy rating
- Low E Double glazed, thermally broken awning windows
- Fixed site costs
- Metal roof
- Butler's Pantry with Caesarstone benchtop (design specific)
- 1000mm island bench
- · Undermount kitchen sink
- Downlights to the entire home
- 2740mm high ceiling to ground floor
  2340mm high internal doors & front entr
- 2340mm high internal doors & front entry
  2420mm high internal doors & front entry
- 2430mm high recessed stacker door to outdoor living
- Ilve dishwasher & built-in Ilve microwave oven
  Quality Caroma basins and tapware
- 12 month maintenance period & 25 years structural warranty