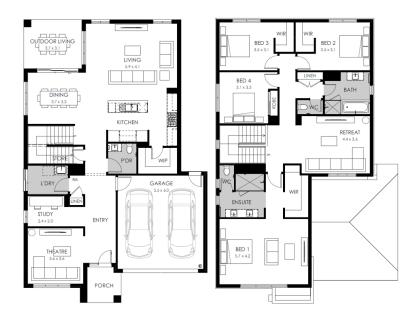

## Lot 118 Banrock Court, Waurn Ponds The Grange Estate

<u>Land size:</u> 406m<sup>2</sup> <u>Home Size:</u> 324.40m<sup>2</sup>

- Stunning Wright facade included
- 7-Star energy rating
- Low E Double glazed, thermally broken awning windows
- Fixed site costs
- Metal roof
- Butler's Pantry with Caesarstone benchtop (design specific)
- 1000mm island bench
- · Undermount kitchen sink
- Downlights to the entire home
- 2740mm high ceiling to ground floor
  2340mm high internal doors & front entr
- 2340mm high internal doors & front entry
  2420mm high internal doors & front entry
- 2430mm high recessed stacker door to outdoor living
- Ilve dishwasher & built-in Ilve microwave oven
  Quality Caroma basins and tapware
- 12 month maintenance period & 25 years structural warranty