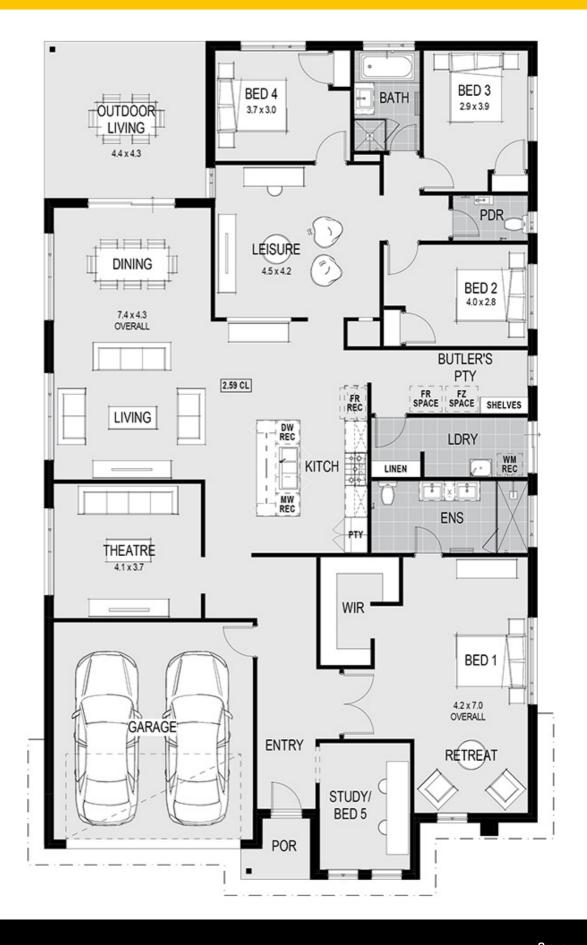

#### House Plan:

# Maryland 33 - Melbourne - Classic

Package Price From

**4** • 2

 $\Box$  2

ள் 33 sq

\$1,009,999\*