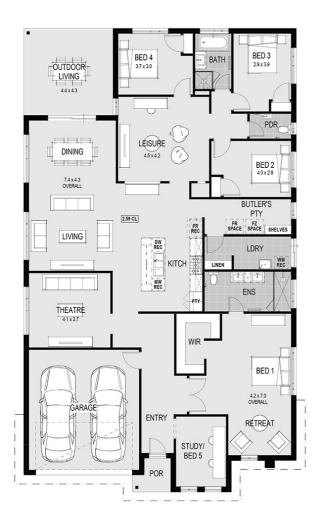

#### House Plan:

# Maryland 33 - Melbourne - Classic

Package Price From

**4** • 2

 $\Box$  2

ள் 33 sq

\$1,009,999\*